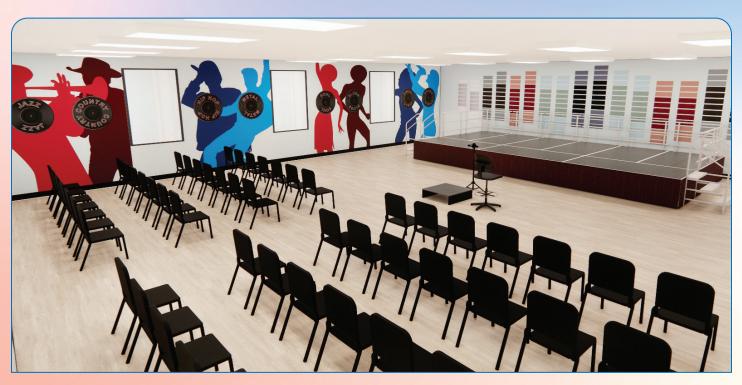

## The AmTab Effect

The combination of AmTab's unique seating options and amazing Signage Graphics Decor with our dynamic furniture, will make any room into a modern, popular, and fun music and performance space that excites students, staff, and audiences alike. These highly-decorated music and performance spaces will help engage both performers and audiences at the same time.

### Modernize with AmTab

The Music and Performances spaces featured here are 100% possible for your learning environment. AmTab's high-quality Music and Performance furniture and Signage Graphics Decor provides a modern appeal that enhances the overall experience, student enthusiasm, and improves school culture. Students now look forward to coming to their new music and performance space every single day. Audiences will also love these great experiences!