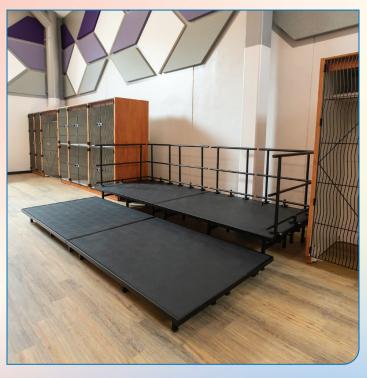

STGR25, -36, -48

SKRT8, -16, -24, -32

STP2

STC36, -48

**GRC** 

RAMP8 - Option 1

RAMP8 - Option 2

Signage Graphics Decor