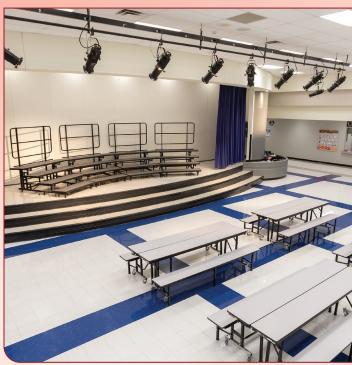

## **Award-Winning Music and Performance Furniture**

Modernizing your music and performance space includes selecting the right furniture. By using AmTab's furniture with our award-winning Signage Graphics Decor, you will revitalize your music and performance rooms to ensure increased student participation. AmTab makes all its music and performance furniture in the USA. AmTab offers cutting-edge music and performance furniture, including stages, music stands, music chairs, risers, and more.

AmTab transforms new and existing music rooms into modern, popular, and fun music and performance spaces that students, staff, and audiences will enjoy.

MusicChair-1

PCSR3

MusicStand-1

PCSR4

TabletStand-1

MusicStandCart-1

STGR25, -36, -48

SKRT8, -16, -24, -32

STP2

STC36, -48

**GRC** 

RAMP8 - Option 1

RAMP8 - Option 2

Signage Graphics Decor