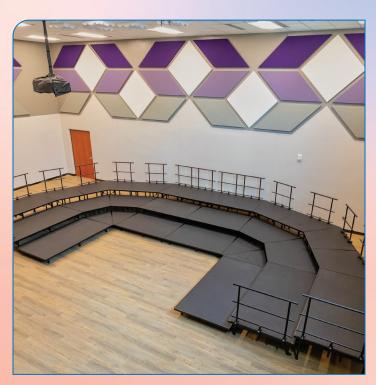

#### **IMPROVE FLEXIBILITY**

Optimize music and performance spaces with flexible furniture arrangements and award-winning signage graphics decor. Schools can configure AmTab's modular furniture and signage to create a more flexible space that can be tailored depending on the type of performance or event.

STGR25, -36, -48

SKRT8, -16, -24, -32

STP2

STC36, -48

**GRC** 

RAMP8 - Option 1

RAMP8 - Option 2

Signage Graphics Decor