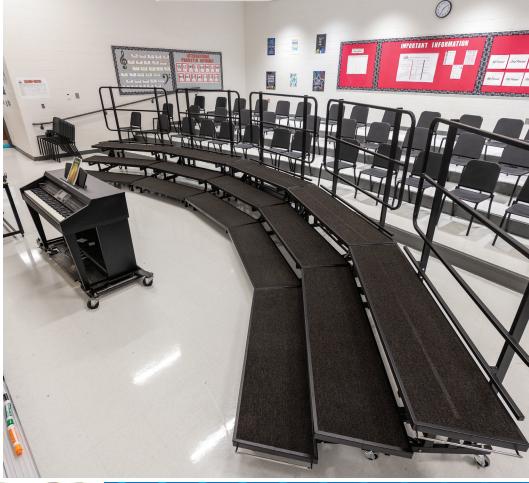

## **Award-Winning Music and Performance Furniture**

Modernizing your music and performance space includes selecting the right furniture. By using AmTab's furniture with our award-winning Signage Graphics Decor, you will revitalize your music and performance rooms to ensure increased student participation. AmTab makes all its music and performance furniture in the USA. AmTab offers cutting-edge music and performance furniture, including stages, music stands, music chairs, risers, and more.

AmTab transforms new and existing music rooms into modern, popular, and fun music and performance spaces that students, staff, and audiences will enjoy.

MusicChair-1

PCSR3

MusicStand-1

PCSR4

TabletStand-1

MusicStandCart-1