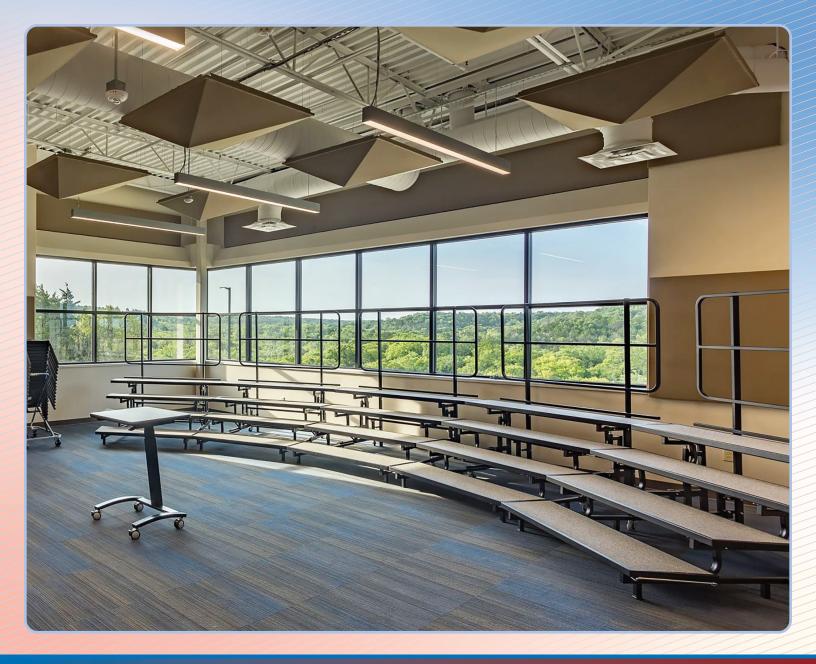

## **Award-Winning Music and Performance Furniture**

Modernizing your music and performance space includes selecting the right furniture. By using AmTab's furniture with our award-winning Signage Graphics Decor, you will revitalize your music and performance rooms to ensure increased student participation. AmTab makes all its music and performance furniture in the USA. AmTab offers cutting-edge music and performance furniture, including stages, music stands, music chairs, risers, and more.

AmTab transforms new and existing music rooms into modern, popular, and fun music and performance spaces that students, staff, and audiences will enjoy.

MusicChair-1

PCSR3

MusicStand-1

PCSR4

TabletStand-1

MusicStandCart-1

STGR25, -36, -48

SKRT8, -16, -24, -32

STP2

STC36, -48

**GRC** 

RAMP8 - Option 1

RAMP8 - Option 2

Signage Graphics Decor