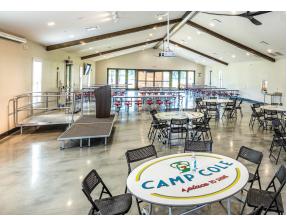

## **Award-Winning Music and Performance Furniture**

Modernizing your music and performance space includes selecting the right furniture. By using AmTab's furniture with our award-winning Signage Graphics Decor, you will revitalize your music and performance rooms to ensure increased student participation. AmTab makes all its music and performance furniture in the USA. AmTab offers cutting-edge music and performance furniture, including stages, music stands, music chairs, risers, and more.

AmTab transforms new and existing music rooms into modern, popular, and fun music and performance spaces that students, staff, and audiences will enjoy.

MusicChair-1

PCSR3

MusicStand-1

PCSR4

TabletStand-1

MusicStandCart-1