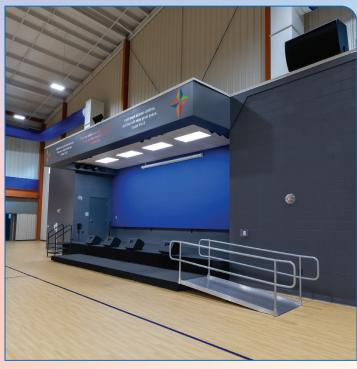

## **Award-Winning Music and Performance Furniture**

Modernizing your music and performance space includes selecting the right furniture. By using AmTab's furniture with our award-winning Signage Graphics Decor, you will revitalize your music and performance rooms to ensure increased student participation. AmTab makes all its music and performance furniture in the USA. AmTab offers cutting-edge music and performance furniture, including stages, music stands, music chairs, risers, and more.

AmTab transforms new and existing music rooms into modern, popular, and fun music and performance spaces that students, staff, and audiences will enjoy.

MusicChair-1

PCSR3

MusicStand-1

PCSR4

TabletStand-1

MusicStandCart-1