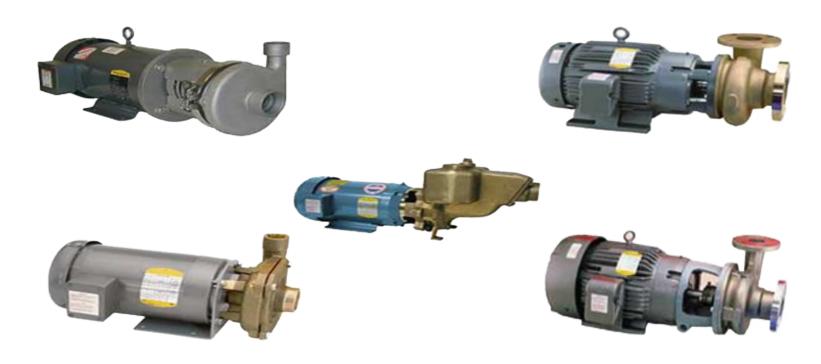

## CENTRIFUGAL PUMPS

#### **KEY FEATURES**

- Nickel aluminum bronze alloy, 316 stainless steel, and duplex 2205 stainless steel are corrosion resistant to many chemical solutions.
- Thee series HIC, HZ, and HR
- 15 to 1600 GPM flow rates, up to 325 feet TDH head pressure
- Special seal arrangements, cartridge seals and double seals with flush and quench options
- Close couple and frame mounted options
- Self-priming options available

## **STANDARD CONSTRUCTION FEATURES**

- Nickel aluminum bronze alloy, 316 stainless steel, and duplex 2205 stainless steel
- Glass beaded finish
- Standard NPT connections
- Type 21 mechanical seal