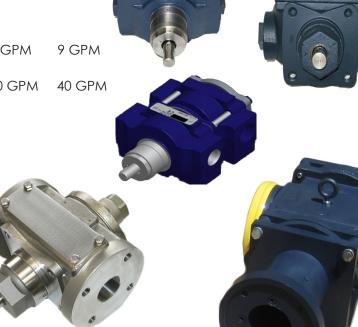

#### **DUCTILE IRON GEAR PUMPS**

• 21 sizes available; from 1 through 240 GPM pumps

## Pump Sizes Available

Hub mount

1 GPM 3 GPM 5 GPM 6 GPM 7 GPM 8 GPM 9 GPM

Square flange

10 GPM 15 GPM 20 GPM 24 GPM 24 GPM 30 GPM 40 GPM

Double pump

44 GPM 54 GPM 60 GPM 70 GPM 80 GPM

Large flow

120 GPM 180 GPM 240 GPM

#### 316L STAINLESS STEEL GEAR PUMPS

• 7 sizes available; from 6 through 20 GPM pumps

## Pump Sizes Available

Hub mount

6 GPM 7 GPM 8 GPM 9 GPM

Square flange

10 GPM 15 GPM 20 GPM

#### **BRONZE GEAR PUMPS**

• 13 sizes available; from 24 through 400 GPM pumps

## Pump Sizes Available

Square flange

24 GPM 30 GPM 40 GPM

Double pump

44 GPM 54 GPM 60 GPM 70 GPM 80 GPM

Large flow

120 GPM 180 GPM 240 GPM 320 GPM 400 GPM

• Diesel Filtering • Deep Fryer Filtration