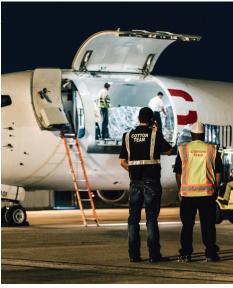

# When disaster strikes, you can count on Cotton to get you back in business fast.

Our around the clock response provides expert management, skilled manpower, cutting edge technology, organizational expertise and innovative capabilities required to handle all aspects of a catastrophic event, man made or natural.

#### Restoration

- 24-hour emergency service
- Rapid response and mobilization
- Water damage restoration
- · Fire damage restoration
- · Catastrophe management
- Structure cleaning
- Deodorizina
- Dehumidification
- Desiccant/refrigerant drying
- Anti-microbial product application
- Cleaning and decontamination of HVAC systems