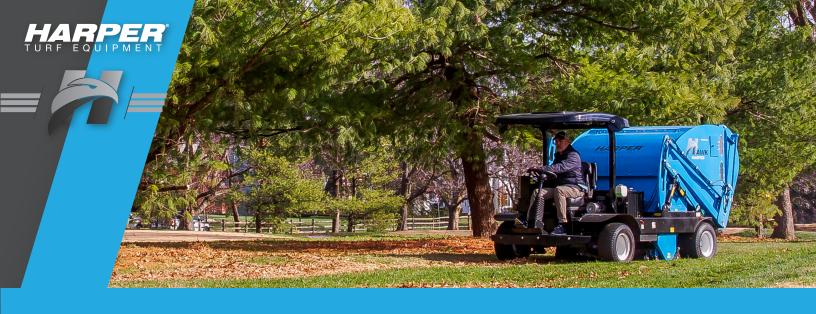

4400 & HK4200

Don't spend another season working harder, work smarter with the Harper Hawk. This self-propelled turf sweeper is your solution for challenging collection needs. From fall clean up and dense debris, the Hawk hovers over material for true one-pass performance. The rotor and paddle technology keeps debris moving through the housing, preventing blockages and downtime. Cover rough terrain with confidence utilizing the only four-wheel drive system in the market. A superior performer for striking results in damp or dry conditions - that's Harper Turf.

## **BEYOND EXPECTATIONS**

Building on a legacy of debris management solutions for the turf industry, the Harper Hawk Turf Sweeper is backed by Harper's signature recirculating air technology, and designed for superior pick up performance. Engineered from the ground up, the new sweeper line solves common operator struggles with stability, visibility and complex mechanics identified in other machines. An efficient labor-savor that's cleaner & faster - that's Harper Turf.