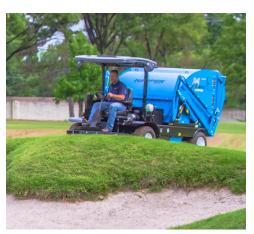

4400 & HK4200

Don't spend another season working harder, work smarter with the Harper Hawk. This self-propelled turf sweeper is your solution for challenging collection needs. From fall clean up and dense debris, the Hawk hovers over material for true one-pass performance. The rotor and paddle technology keeps debris moving through the housing, preventing blockages and downtime. Cover rough terrain with confidence utilizing the only four-wheel drive system in the market. A superior performer for striking results in damp or dry conditions - that's Harper Turf.

## **BEYOND EXPECTATIONS**

Building on a legacy of debris management solutions for the turf industry, the Harper Hawk Turf Sweeper is backed by Harper's signature recirculating air technology, and designed for superior pick up performance. Engineered from the ground up, the new sweeper line solves common operator struggles with stability, visibility and complex mechanics identified in other machines. An efficient labor-savor that's cleaner & faster - that's Harper Turf.