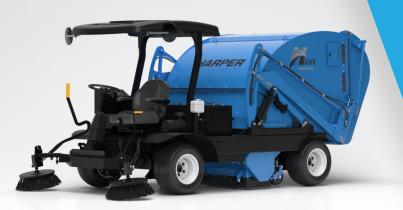

## HK4400 (4WD) & HK4200 (2WD)

Engine:

24.8 HP Kubota™ diesel engine

Machine Drive:

Hydraulic powered

Ground Drive:

Infinitely variable hydrostatic pump

Sweeper:

60" single sweeping head with recirculating air technology

Deck Float:

7" up, 4" down

**Hopper Capacity:** 

3.5 cubic yards, rises to 6' above ground

Speed:

0-5 mph (low), 0-10 mph (high)

Seat:

Adjustable suspension seat

**Safety Features:** 

Certified ROPS and seatbelt; minimal dust, quiet operation

**Fuel Capacity:** 

12 US gallons

Paint:

Durable 2-part polyurethane

**Dimensions:** 

153"L x 76.5" W x 79"H

Weight:

4480 lbs. (2032 kg)

**Options:** 

Canopy, curb brush, work lights, beacon, back up camera