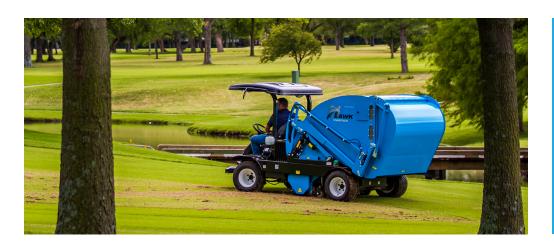

4400 & HK4200

Don't spend another season working harder, work smarter with the Harper Hawk. This self-propelled turf sweeper is your solution for challenging collection needs. From fall clean up and dense debris, the Hawk hovers over material for true one-pass performance. The rotor and paddle technology keeps debris moving through the housing, preventing blockages and downtime. Cover rough terrain with confidence utilizing the only four-wheel drive system in the market. A superior performer for striking results in damp or dry conditions - that's Harper Turf.

## **BEYOND EXPECTATIONS**

Building on a legacy of debris management solutions for the turf industry, the Harper Hawk Turf Sweeper is backed by Harper's signature recirculating air technology, and designed for superior pick up performance. Engineered from the ground up, the new sweeper line solves common operator struggles with stability, visibility and complex mechanics identified in other machines. An efficient labor-savor that's cleaner & faster - that's Harper Turf.