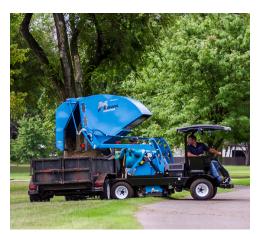

4400 & HK4200

Don't spend another season working harder, work smarter with the Harper Hawk. This self-propelled turf sweeper is your solution for challenging collection needs. From fall clean up and dense debris, the Hawk hovers over material for true one-pass performance. The rotor and paddle technology keeps debris moving through the housing, preventing blockages and downtime. Cover rough terrain with confidence utilizing the only four-wheel drive system in the market. A superior performer for striking results in damp or dry conditions - that's Harper Turf.

## **BEYOND EXPECTATIONS**

Building on a legacy of debris management solutions for the turf industry, the Harper Hawk Turf Sweeper is backed by Harper's signature recirculating air technology, and designed for superior pick up performance. Engineered from the ground up, the new sweeper line solves common operator struggles with stability, visibility and complex mechanics identified in other machines. An efficient labor-savor that's cleaner & faster - that's Harper Turf.