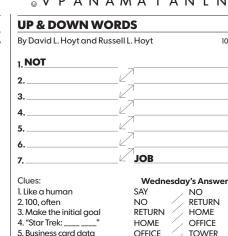

TCASNAILEGLL AVJUQCZJNNEC □ + G B E T A U L W T A S R GOALPHAAAOISI NPOYSTERMRUC DRESSER TABLE CHAIR SOFA / BRAZIL EGYPT CHINA CHILE / LIME D E C A G O N K E T M V **UP & DOWN WORDS** By David L. Hoyt and Russell L. Hoyt

feedback@usatoday.com or 1-800-872-7073

Clues: 1. Be employed by 2. As one desires 3. Refuses

4. Win \_ of time 6. Way to brighten up a room 7. Network of fixtures

PLAY ONLINE **PUZZLES.USATODAY.COM** 