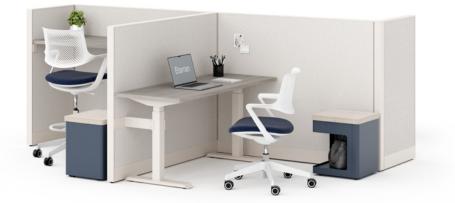

## Create Spectacular Spaces

Etarran adds confidence and style to any work hub by offering just the right amount of design flexibility, welcoming comfort, and durable components. With a spectrum of surface material options and metal paint colors, Etarran has the functional features and aesthetic elements to outfit any floorplan with ease. Also shown Benching: **EverySpace**® Work + Task Seating: **Joya**™ Ottoman: **Joelle**™