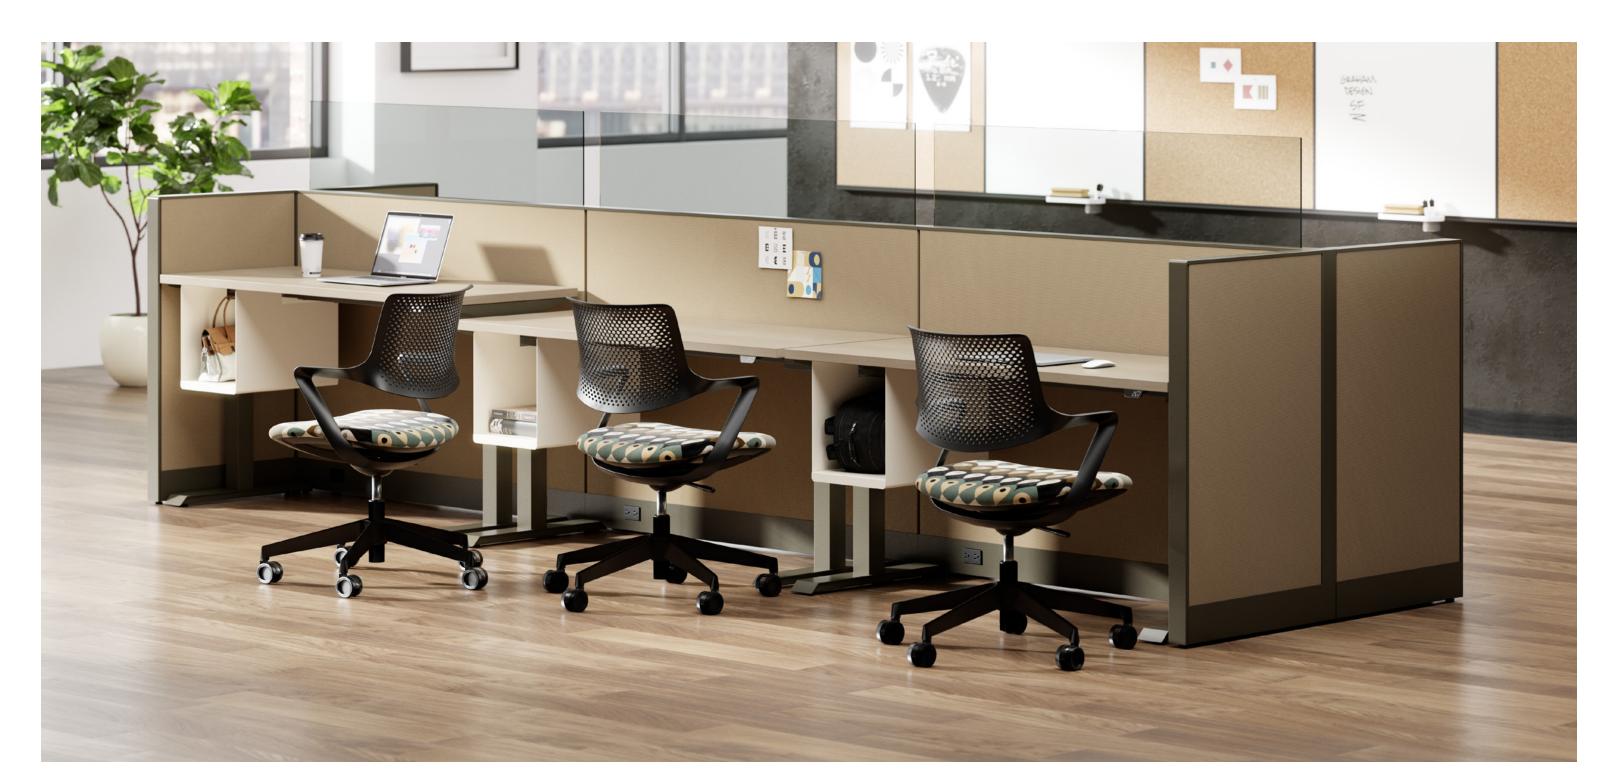

# Flexibility and Style

In addition to being specifically designed for easy specification and simple, quick installation, Etarran is focused on providing the necessities. From straightforward electrical components and effortless connectors to flexible storage configurations and multiple leg designs, this panel system sets the bar high and delivers.

## Accomplish it All

With Etarran, create the right setup for any situation. From single person touch down stations and work spaces to areas that invite collaboration and interaction, utilize Etarran to define spaces for a variety of activities.