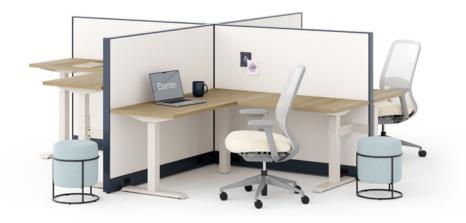

Also shown Workstations: **Xsede® Height Adjust** Storage: **Footprint® Height Adjust** Work + Task Seating: **Picado**™

*Also shown* Storage: **EverySpace®** Work + Task Seating: **Eager®** 

### Versatile and Convenient

From open configurations to those that offer more privacy, Etarran's flexible design accommodates all. Incorporate adjustable height worksurfaces and storage components to add more personalization.