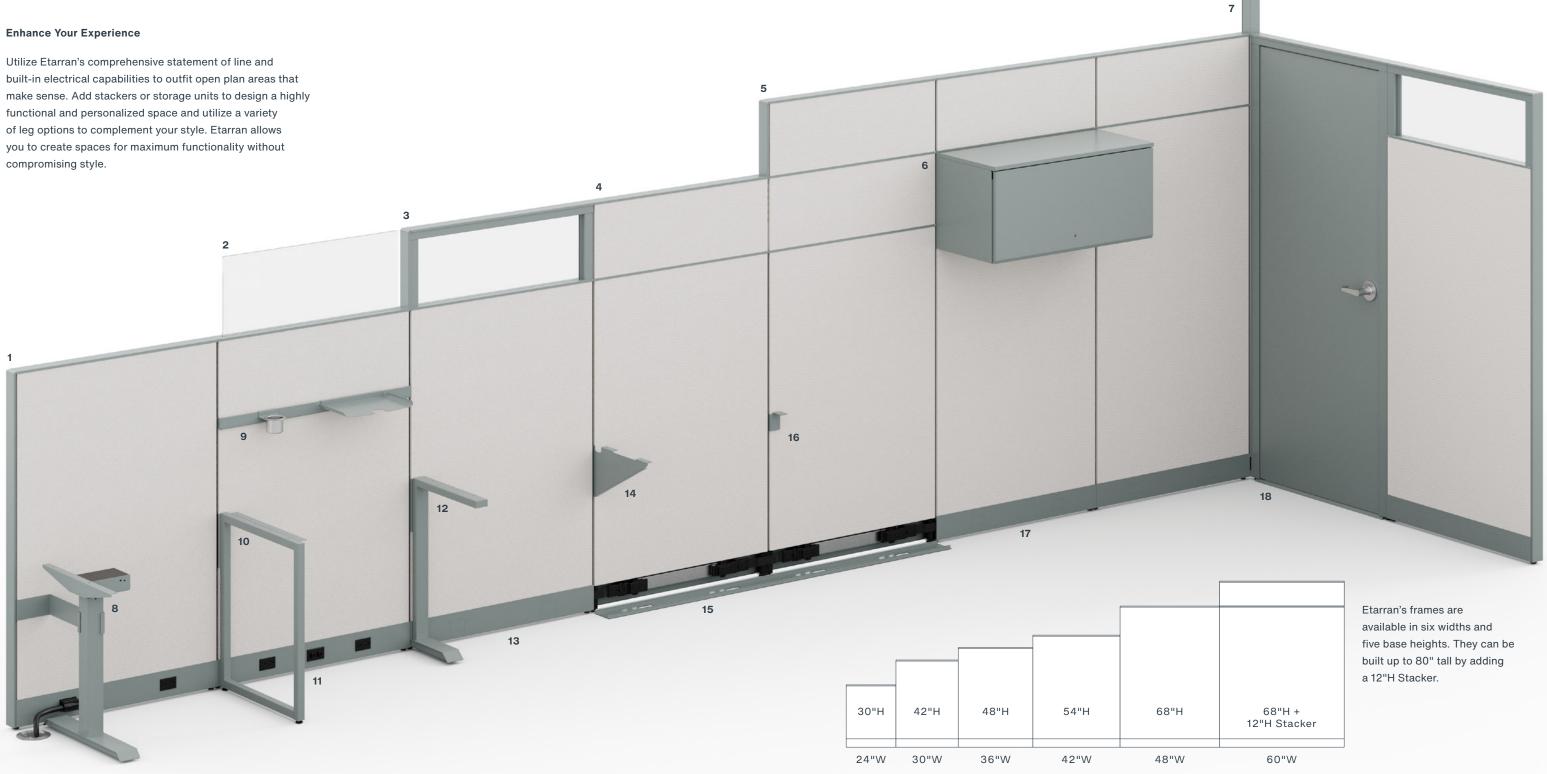

- 1 End Trim
- 2 Frameless Glass or Frosted Resin Stacker
- 3 Framed Glass or Frosted Resin Stacker
- 4 Fabric Stacker

- 5 Hi-Lo Trim
- 6 Hanging Metal Storage
  - 7 Power Pole
  - 8 Adjustable Height Bracket Support
  - 9 Accessories Rail

- **10** Open Leg Panel Support
- 11 Power/Data Cover
- 12 Metal C-Leg
- **13** Frame Fabric Powered
- 14 Cantlever Bracket
- 15 Electrical
- 16 Worksurface Bracket
- 17 Non Power Frame
- 18 Frame Hinged Door

Wall Connection