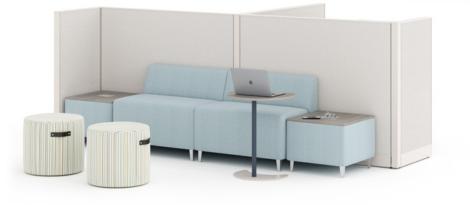

## Accomplish it All

With Etarran, create the right setup for any situation. From single person touch down stations and work spaces to areas that invite collaboration and interaction, utilize Etarran to define spaces for a variety of activities.

Inspire interaction while providing individual spaces.

Etarran's flexibility makes it easy to design workstations that provide privacy.

Create reception stations that welcome guests and encourage collaboration.