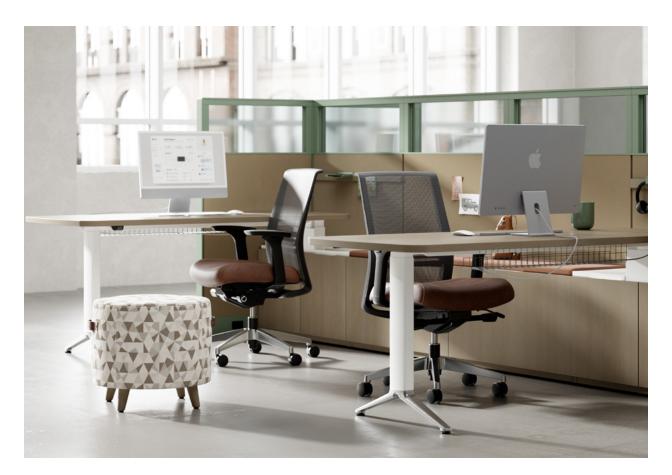

# A Solution for Open Spaces

Simple to specify and quick to install, the Etarran panel system highlights smart design, durable materials, and features all of the essentials. From single workstations and touch down areas to multiperson hubs for collaboration or focus, Etarran's flexibility and exceptional portfolio make it easy to create a space for any situation.

## Accomplish it All

With Etarran, create the right setup for any situation. From single person touch down stations and work spaces to areas that invite collaboration and interaction, utilize Etarran to define spaces for a variety of activities.