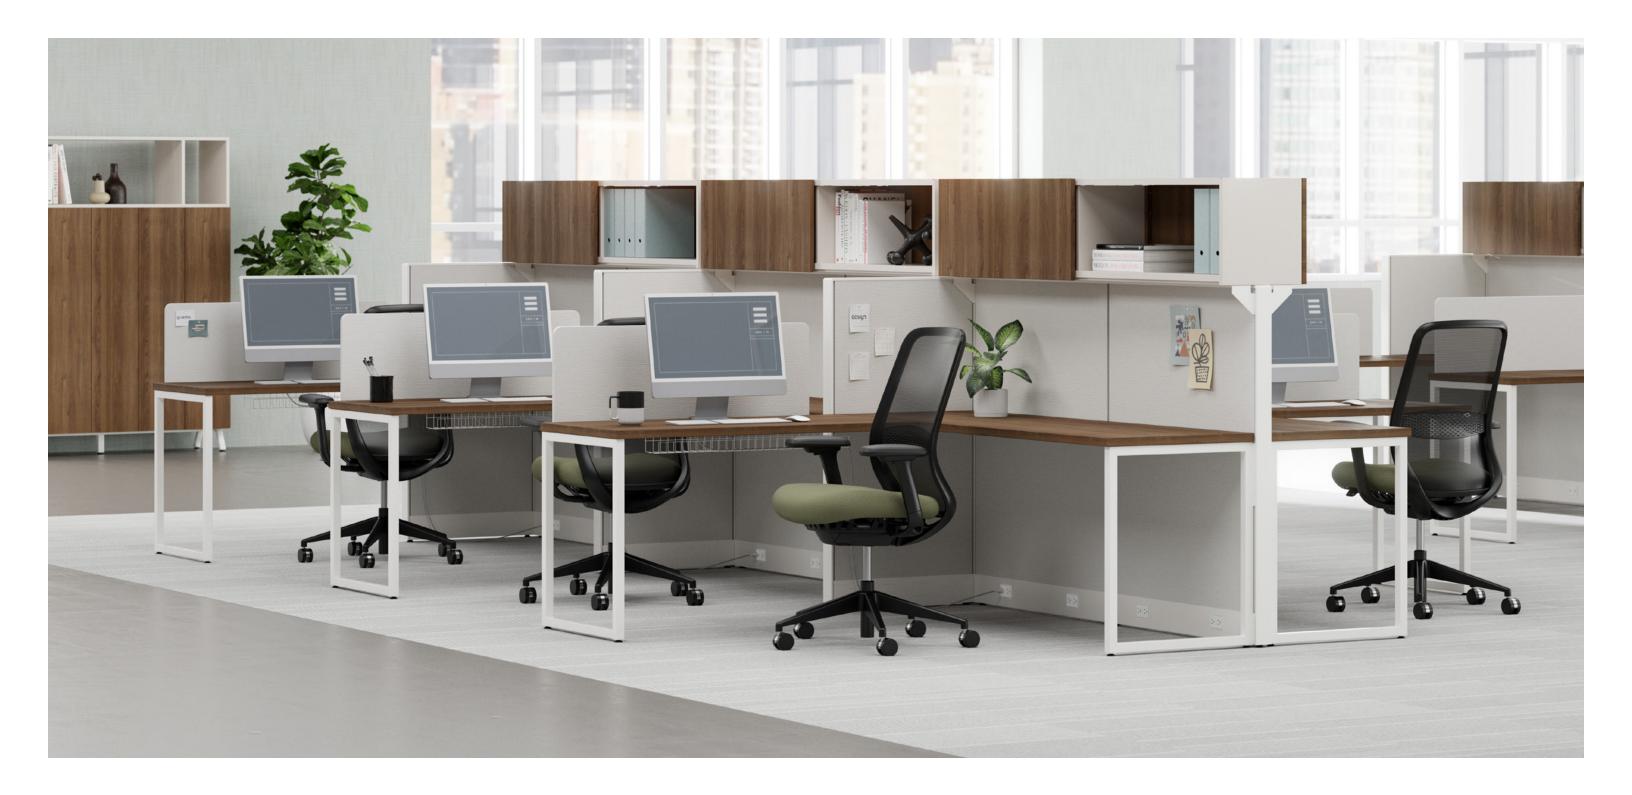

# A Solution for Open Spaces

Simple to specify and quick to install, the Etarran panel system highlights smart design, durable materials, and features all of the essentials. From single workstations and touch down areas to multiperson hubs for collaboration or focus, Etarran's flexibility and exceptional portfolio make it easy to create a space for any situation.

# Flexibility and Style

In addition to being specifically designed for easy specification and simple, quick installation, Etarran is focused on providing the necessities. From straightforward electrical components and effortless connectors to flexible storage configurations and multiple leg designs, this panel system sets the bar high and delivers.