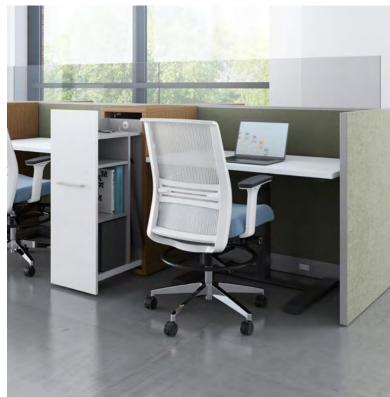

# Xsede Height Adjust

Xsede Height Adjust takes daily work to different levels.

Workplace design should address the need for privacy while offering the freedom to choose an individualized work mode. The versatile components of Xsede Height Adjust provide balance for an active style of work with a welcome aesthetic and functionality that fosters creativity, well-being, and engagement.

## Footprint

Its solid foundation and integrated functionality make it easy to customize and create the right solution for the right design strategy.

With numerous options and integrated compatibility, Footprint is inherently versatile. An extensive offering of coordinated details, materials, and finishes allows Footprint to deliver greater flexibility and aesthetic cohesiveness to every solution. No matter what the space requirements are, Footprint can easily adapt.