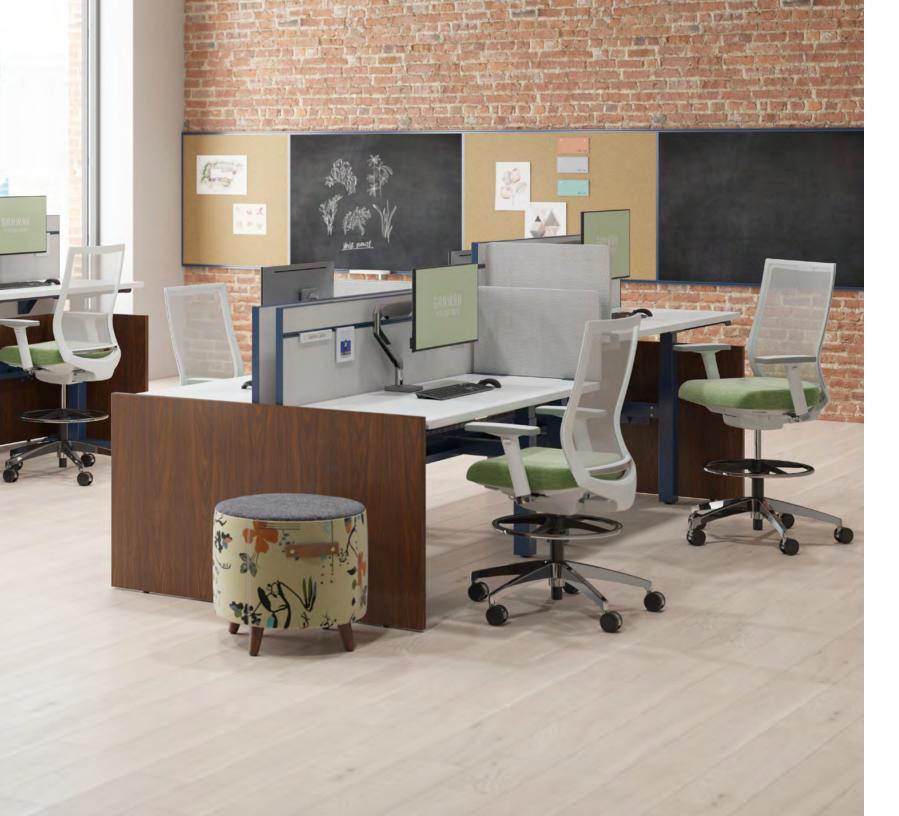

#### **Non-Panel-Based Workstations**

When it comes to today's open office floorplans, visual expression is a significant factor in choosing the right configuration. But, that selection must also provide proper functionality to create a successful workspace. Our non-panel-based workstations empower users to effortlessly construct the ideal workspace – from heads down focus to lively collaboration...and everything in between.

# Xsede

Xsede's thoughtful design and versatile components help you do more with less. Divide space and tailor workstation privacy as needed, while keeping the space feeling light and airy.

Xsede balances focus and collaboration by providing the freedom to develop the space you need. Effortlessly create and construct your ideal workspace – from heads down focus to lively collaboration and everything in between.