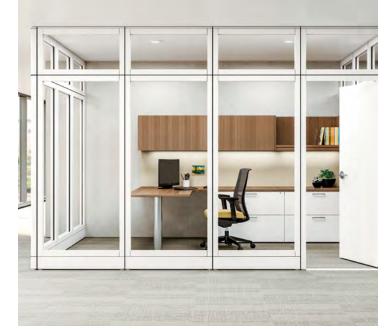

## Footprint

Its solid foundation and integrated functionality make it easy to customize and create the right solution for the right design strategy.

With numerous options and integrated compatibility, Footprint is inherently versatile. An extensive offering of coordinated details, materials, and finishes allows Footprint to deliver greater flexibility and aesthetic cohesiveness to every solution. No matter what the space requirements are, Footprint can easily adapt.

# Footprint

Footprint's extensive portfolio complements any setting.

Its reliable reputation starts with the basics, and, with the ability to effectively integrate product, Footprint can adapt to any environment or workspace requirement. Its solid foundation and integrated functionality make it easy to customize and create the right solution for the right design strategy.