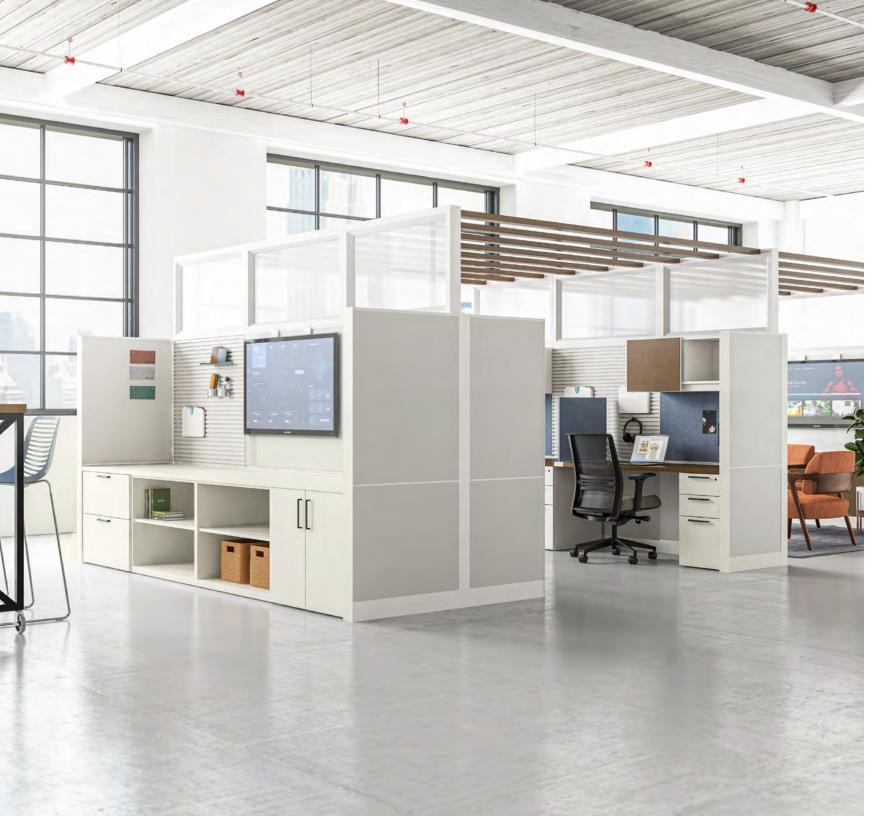

#### Cetra

Cetra has it all—along with the planning convenience of systems furniture, the solidity of steel frames, and the design flexibility of a wide range of panels, finishes, and trim.

Option-rich Cetra lets you use monolithic panels, or mix materials on sectional panels, for striking elegance in high visibility areas. Mix fabric, metal, glass, and wood in almost any combination to create a strong, sophisticated statement in your space.