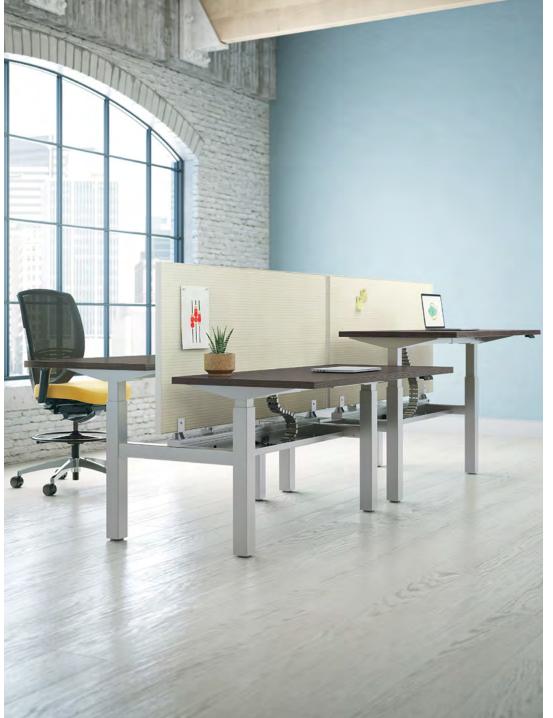

# Xsede Height Adjust

Xsede Height Adjust takes daily work to different levels.

Workplace design should address the need for privacy while offering the freedom to choose an individualized work mode. The versatile components of Xsede Height Adjust provide balance for an active style of work with a welcome aesthetic and functionality that fosters creativity, well-being, and engagement.

# Xsede

Xsede's thoughtful design and versatile components help you do more with less. Divide space and tailor workstation privacy as needed, while keeping the space feeling light and airy.

Xsede balances focus and collaboration by providing the freedom to develop the space you need. Effortlessly create and construct your ideal workspace – from heads down focus to lively collaboration and everything in between.