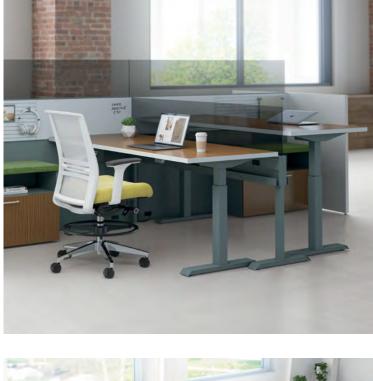

# Xsede Height Adjust

Xsede Height Adjust takes daily work to different levels.

Workplace design should address the need for privacy while offering the freedom to choose an individualized work mode. The versatile components of Xsede Height Adjust provide balance for an active style of work with a welcome aesthetic and functionality that fosters creativity, well-being, and engagement.

# Xsede

Xsede's thoughtful design and versatile components help you do more with less. Divide space and tailor workstation privacy as needed, while keeping the space feeling light and airy.

Xsede balances focus and collaboration by providing the freedom to develop the space you need. Effortlessly create and construct your ideal workspace – from heads down focus to lively collaboration and everything in between.