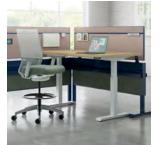

# Xsede Height Adjust

Xsede Height Adjust takes daily work to different levels.

Workplace design should address the need for privacy while offering the freedom to choose an individualized work mode. The versatile components of Xsede Height Adjust provide balance for an active style of work with a welcome aesthetic and functionality that fosters creativity, well-being, and engagement.