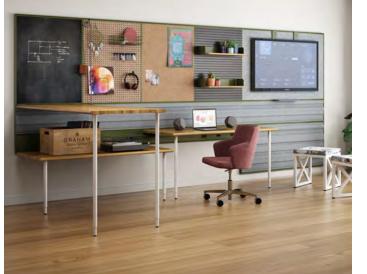

## **Traxx & Tiles**

Traxx is an innovative wall system that transforms architectural elements into useful square footage.

Its simple and intuitive design allows you to easily incorporate panels, functional tiles, worksurfaces, and storage to any space. By mounting this sturdy rail system directly to building walls, each space can effortlessly be customized to meet your needs.