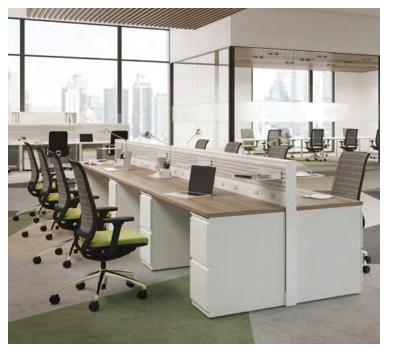

#### **Non-Panel-Based Workstations**

When it comes to today's open office floorplans, visual expression is a significant factor in choosing the right configuration. But, that selection must also provide proper functionality to create a successful workspace. Our non-panel-based workstations empower users to effortlessly construct the ideal workspace – from heads down focus to lively collaboration...and everything in between.

# Xsede

Xsede's thoughtful design and versatile components help you do more with less. Divide space and tailor workstation privacy as needed, while keeping the space feeling light and airy.

Xsede balances focus and collaboration by providing the freedom to develop the space you need. Effortlessly create and construct your ideal workspace – from heads down focus to lively collaboration and everything in between.