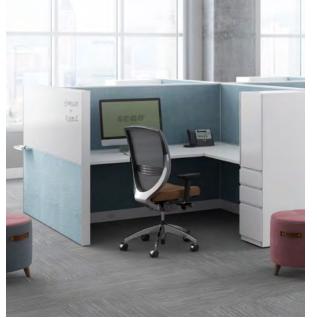

# Xsede Height Adjust

Xsede Height Adjust takes daily work to different levels.

Workplace design should address the need for privacy while offering the freedom to choose an individualized work mode. The versatile components of Xsede Height Adjust provide balance for an active style of work with a welcome aesthetic and functionality that fosters creativity, well-being, and engagement.

# Xsede

Xsede's thoughtful design and versatile components help you do more with less. Divide space and tailor workstation privacy as needed, while keeping the space feeling light and airy.

Xsede balances focus and collaboration by providing the freedom to develop the space you need. Effortlessly create and construct your ideal workspace – from heads down focus to lively collaboration and everything in between.