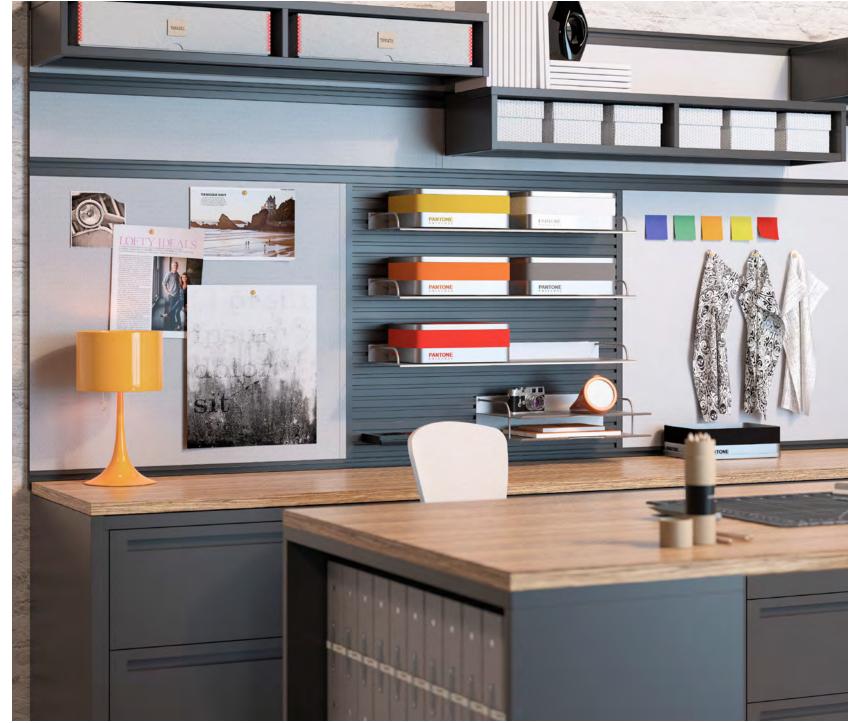

## **Traxx & Tiles**

Traxx is an innovative wall system that transforms architectural elements into useful square footage.

Its simple and intuitive design allows you to easily incorporate panels, functional tiles, worksurfaces, and storage to any space. By mounting this sturdy rail system directly to building walls, each space can effortlessly be customized to meet your needs.