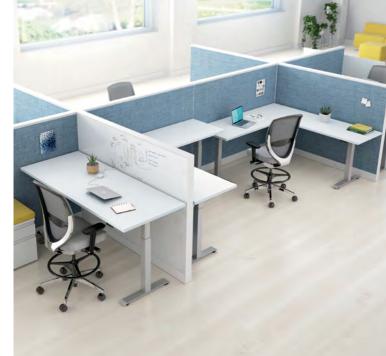

#### **Non-Panel-Based Workstations**

When it comes to today's open office floorplans, visual expression is a significant factor in choosing the right configuration. But, that selection must also provide proper functionality to create a successful workspace. Our non-panel-based workstations empower users to effortlessly construct the ideal workspace – from heads down focus to lively collaboration...and everything in between.

# Xsede Height Adjust

Xsede Height Adjust takes daily work to different levels.

Workplace design should address the need for privacy while offering the freedom to choose an individualized work mode. The versatile components of Xsede Height Adjust provide balance for an active style of work with a welcome aesthetic and functionality that fosters creativity, well-being, and engagement.

# Xsede

Xsede's thoughtful design and versatile components help you do more with less. Divide space and tailor workstation privacy as needed, while keeping the space feeling light and airy.

Xsede balances focus and collaboration by providing the freedom to develop the space you need. Effortlessly create and construct your ideal workspace – from heads down focus to lively collaboration and everything in between.