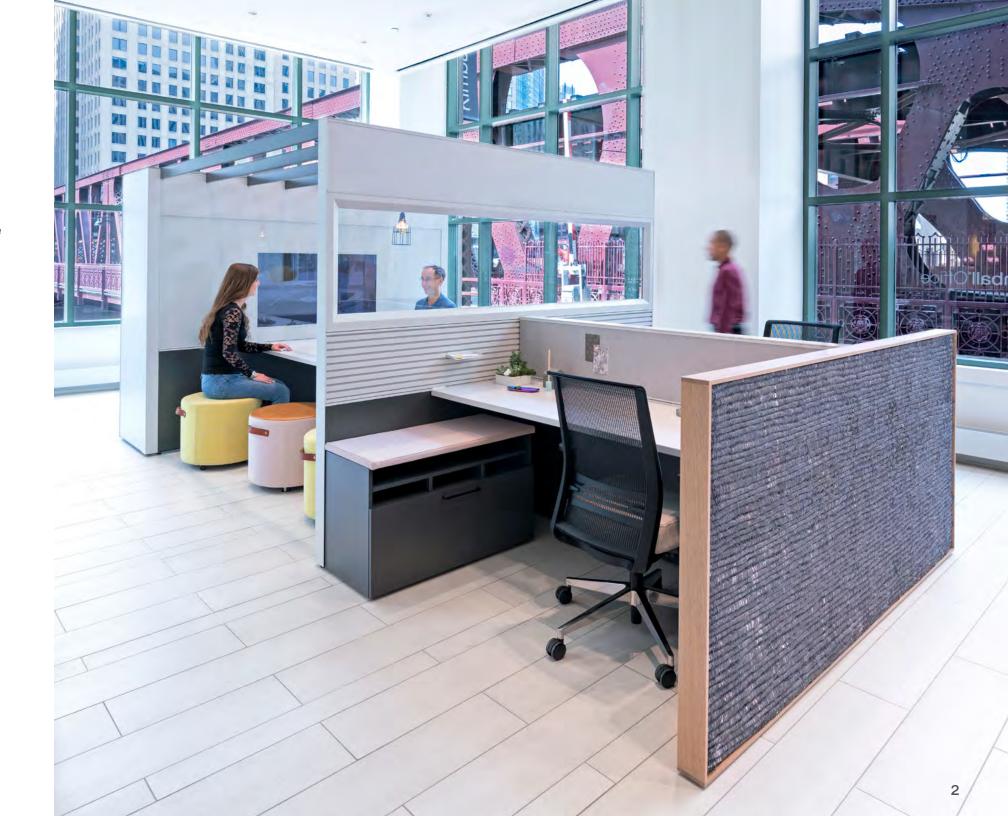

## Xsite

Xsite allows limitless opportunities to design spaces that maximize user experience by eliminating boundaries and allowing design to emerge freely.

Xsite provides the essential building blocks to create the foundation of a workstation while offering a surplus of options to enhance functionality and aesthetics. Think beyond the usual vertical and horizontal constraints.