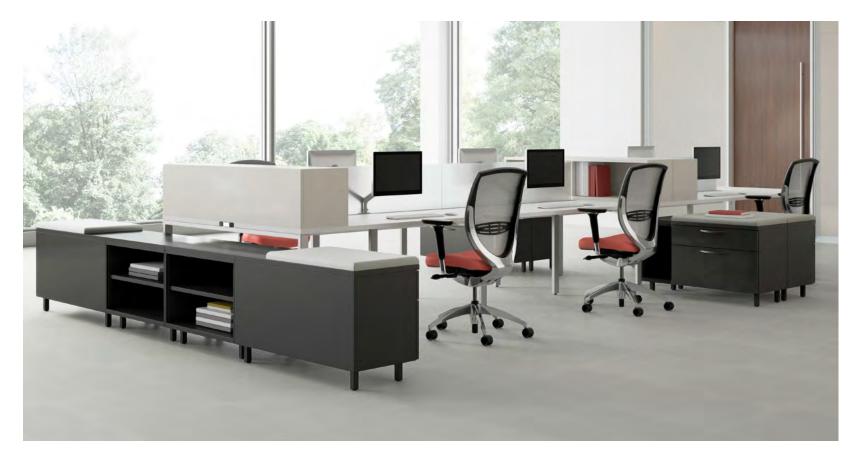

#### **Panel-Based Workstations**

Our panel-based systems offer a streamlined framework that tells your brand story throughout the entire workplace environment. Bringing together a wide range of complementary components and products, these workstations can be outfitted with customized graphics, mixed materials, layered panels, seamed panels, and more.

#### Narrate

Create compelling spaces with a flexible infrastructure that captures your culture and brings out peoples best.

Narrate epitomizes the future of adaptable, modern design. With a crisp, clean aesthetic, Narrate offers a streamlined framework that allows you to tell your brand story throughout the workplace landscape. Narrate provides designers with the ability to maximize flexibility, while bringing together a wide range of complementary components and products – and, never compromising design.