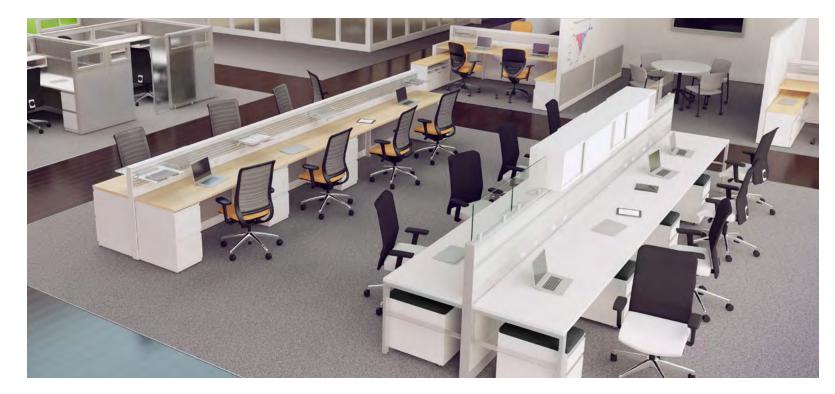

#### **Non-Panel-Based Workstations**

When it comes to today's open office floorplans, visual expression is a significant factor in choosing the right configuration. But, that selection must also provide proper functionality to create a successful workspace. Our non-panel-based workstations empower users to effortlessly construct the ideal workspace – from heads down focus to lively collaboration...and everything in between.

# Xsede

Xsede's thoughtful design and versatile components help you do more with less. Divide space and tailor workstation privacy as needed, while keeping the space feeling light and airy.

Xsede balances focus and collaboration by providing the freedom to develop the space you need. Effortlessly create and construct your ideal workspace – from heads down focus to lively collaboration and everything in between.