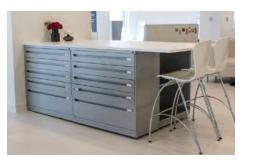

## **Fundamental Files**

Kimball metal filing and storage solutions are engineered and built for long-term durability.

With a range of styles to chose from, Fundamental Files are available in two to five-high units for use in file banks and storage islands, or as separation and space division.

#### **LF Series**

Storage is a necessity in any productive workspace and Kimball offers the perfect solution to meet those everyday storage requirements.

Individual workspaces are getting ever smaller, but workers still need storage. File banks are utilitarian, yet they need to blend in and complement the interior design, and they must be rock solid and secure. Enter LF. A metal filing series that supports storage requirements and meets the needs of a multitude of work environments.