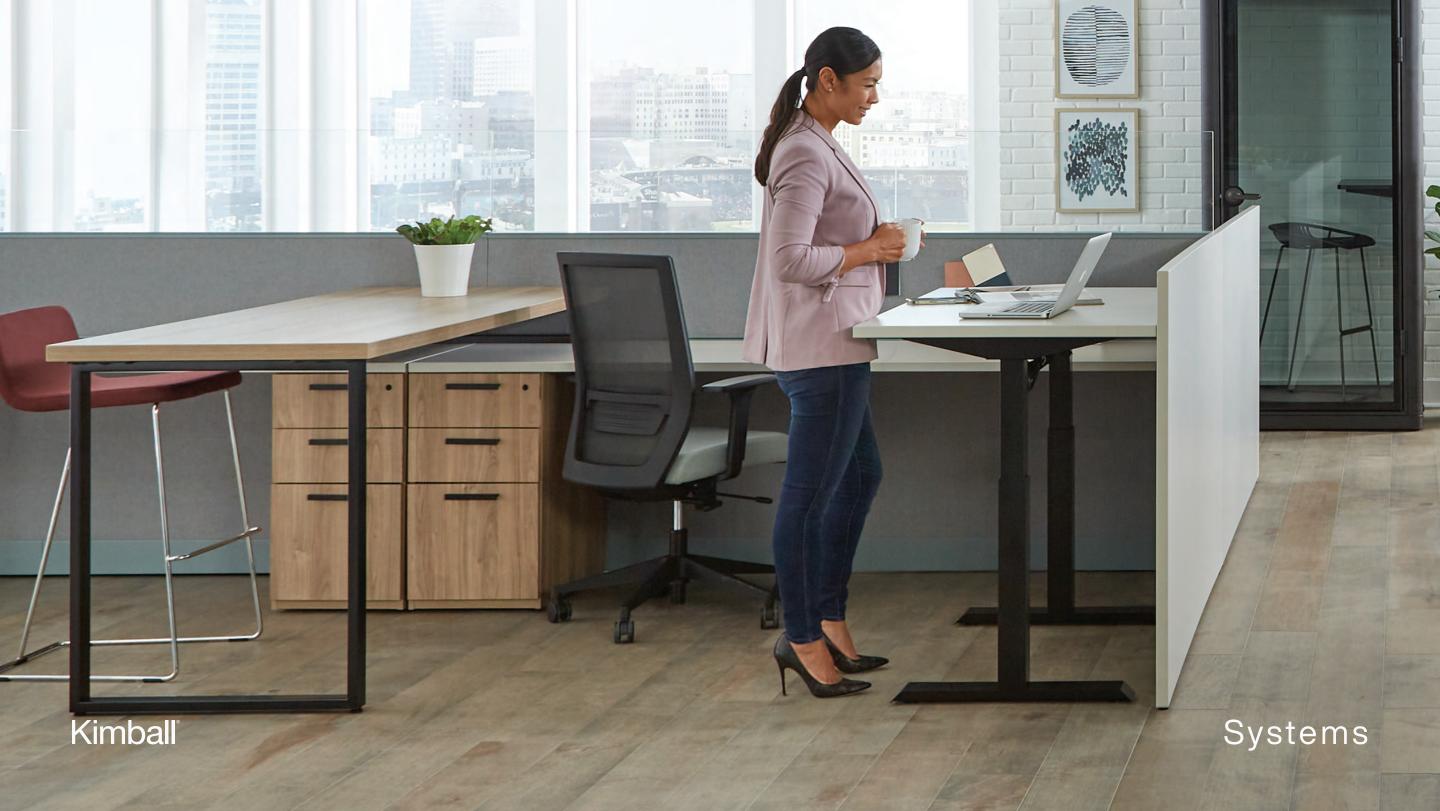

# Xsede Height Adjust

Xsede Height Adjust takes daily work to different levels.

Workplace design should address the need for privacy while offering the freedom to choose an individualized work mode. The versatile components of Xsede Height Adjust provide balance for an active style of work with a welcome aesthetic and functionality that fosters creativity, well-being, and engagement.