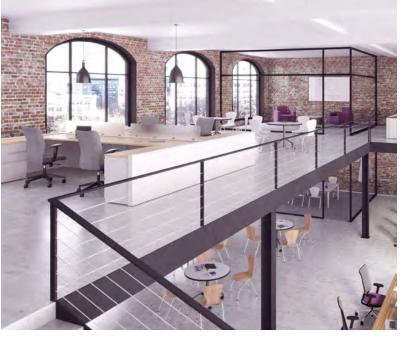

## **Traxx & Tiles**

Traxx is an innovative wall system that transforms architectural elements into useful square footage.

Its simple and intuitive design allows you to easily incorporate panels, functional tiles, worksurfaces, and storage to any space. By mounting this sturdy rail system directly to building walls, each space can effortlessly be customized to meet your needs.