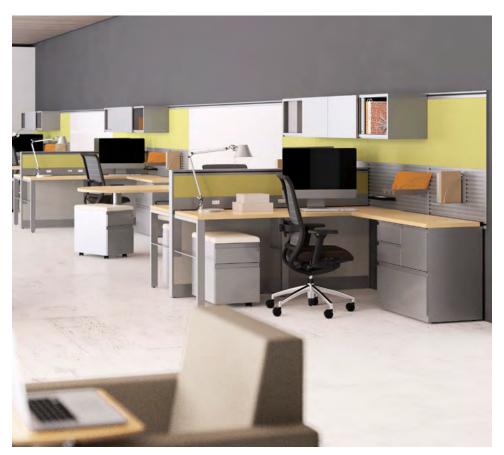

#### **Panel-Based Workstations**

Our panel-based systems offer a streamlined framework that tells your brand story throughout the entire workplace environment. Bringing together a wide range of complementary components and products, these workstations can be outfitted with customized graphics, mixed materials, layered panels, seamed panels, and more.

#### Cetra

Cetra has it all—along with the planning convenience of systems furniture, the solidity of steel frames, and the design flexibility of a wide range of panels, finishes, and trim.

Option-rich Cetra lets you use monolithic panels, or mix materials on sectional panels, for striking elegance in high visibility areas. Mix fabric, metal, glass, and wood in almost any combination to create a strong, sophisticated statement in your space.