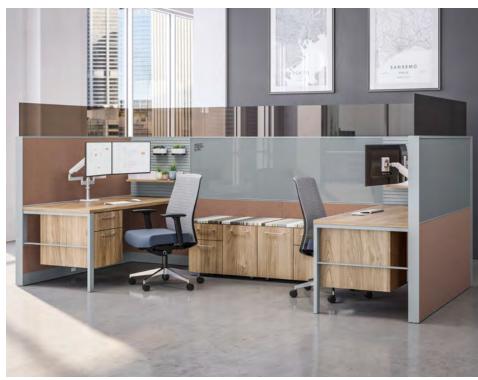

#### **Non-Panel-Based Workstations**

When it comes to today's open office floorplans, visual expression is a significant factor in choosing the right configuration. But, that selection must also provide proper functionality to create a successful workspace. Our non-panel-based workstations empower users to effortlessly construct the ideal workspace – from heads down focus to lively collaboration...and everything in between.

# Xsede Height Adjust

Xsede Height Adjust takes daily work to different levels.

Workplace design should address the need for privacy while offering the freedom to choose an individualized work mode. The versatile components of Xsede Height Adjust provide balance for an active style of work with a welcome aesthetic and functionality that fosters creativity, well-being, and engagement.