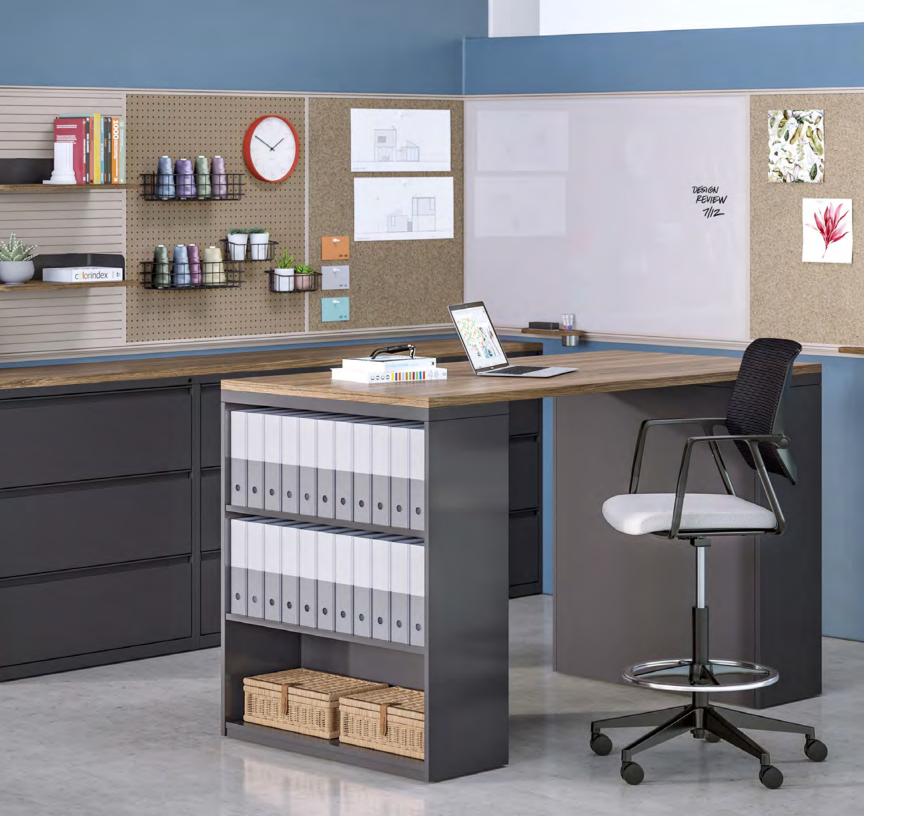

# Storage

Kimball offer storage and shelving solutions that are applicable in a myriad of environments. Including undersurface, low, overhead, vertical, mobile, shelving, and pull-out storage, our broad offering provides the flexibility to individualize each space with an extensive material selection.

## **Fundamental Files**

Kimball metal filing and storage solutions are engineered and built for long-term durability.

With a range of styles to chose from, Fundamental Files are available in two to five-high units for use in file banks and storage islands, or as separation and space division.

#### **LF Series**

Storage is a necessity in any productive workspace and Kimball offers the perfect solution to meet those everyday storage requirements.

Individual workspaces are getting ever smaller, but workers still need storage. File banks are utilitarian, yet they need to blend in and complement the interior design, and they must be rock solid and secure. Enter LF. A metal filing series that supports storage requirements and meets the needs of a multitude of work environments.