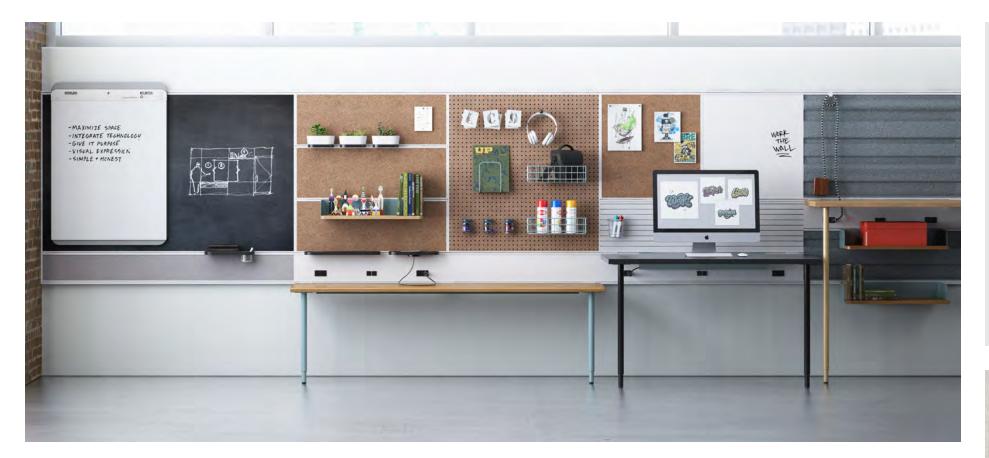

## **Traxx & Tiles**

Traxx is an innovative wall system that transforms architectural elements into useful square footage.

Its simple and intuitive design allows you to easily incorporate panels, functional tiles, worksurfaces, and storage to any space. By mounting this sturdy rail system directly to building walls, each space can effortlessly be customized to meet your needs.