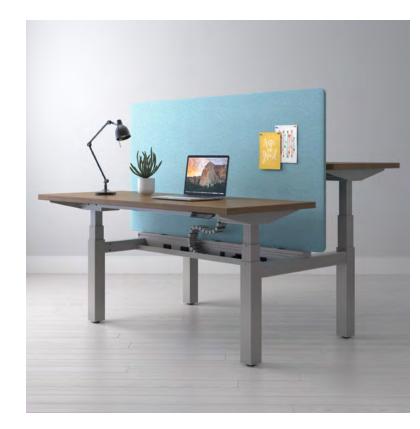

# Xsede Height Adjust

Xsede Height Adjust takes daily work to different levels.

Workplace design should address the need for privacy while offering the freedom to choose an individualized work mode. The versatile components of Xsede Height Adjust provide balance for an active style of work with a welcome aesthetic and functionality that fosters creativity, well-being, and engagement.