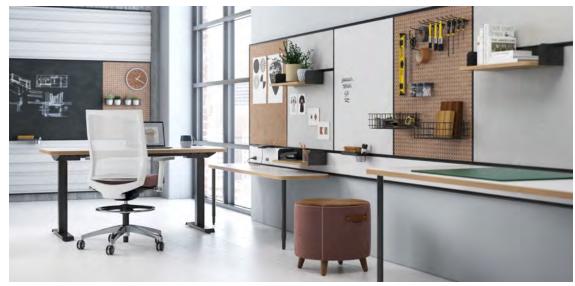

## **Traxx & Tiles**

Traxx is an innovative wall system that transforms architectural elements into useful square footage.

Its simple and intuitive design allows you to easily incorporate panels, functional tiles, worksurfaces, and storage to any space. By mounting this sturdy rail system directly to building walls, each space can effortlessly be customized to meet your needs.