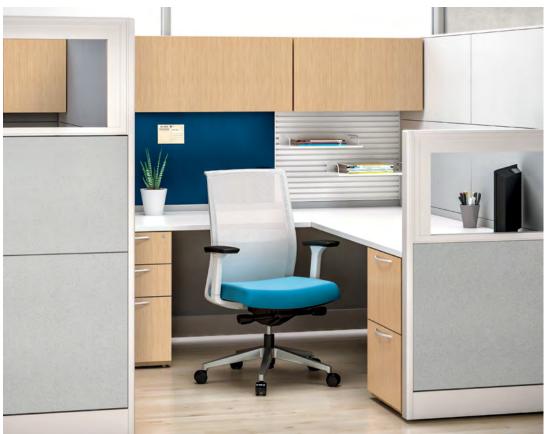

#### **Panel-Based Workstations**

Our panel-based systems offer a streamlined framework that tells your brand story throughout the entire workplace environment. Bringing together a wide range of complementary components and products, these workstations can be outfitted with customized graphics, mixed materials, layered panels, seamed panels, and more.

#### Cetra

Cetra has it all—along with the planning convenience of systems furniture, the solidity of steel frames, and the design flexibility of a wide range of panels, finishes, and trim.

Option-rich Cetra lets you use monolithic panels, or mix materials on sectional panels, for striking elegance in high visibility areas. Mix fabric, metal, glass, and wood in almost any combination to create a strong, sophisticated statement in your space.