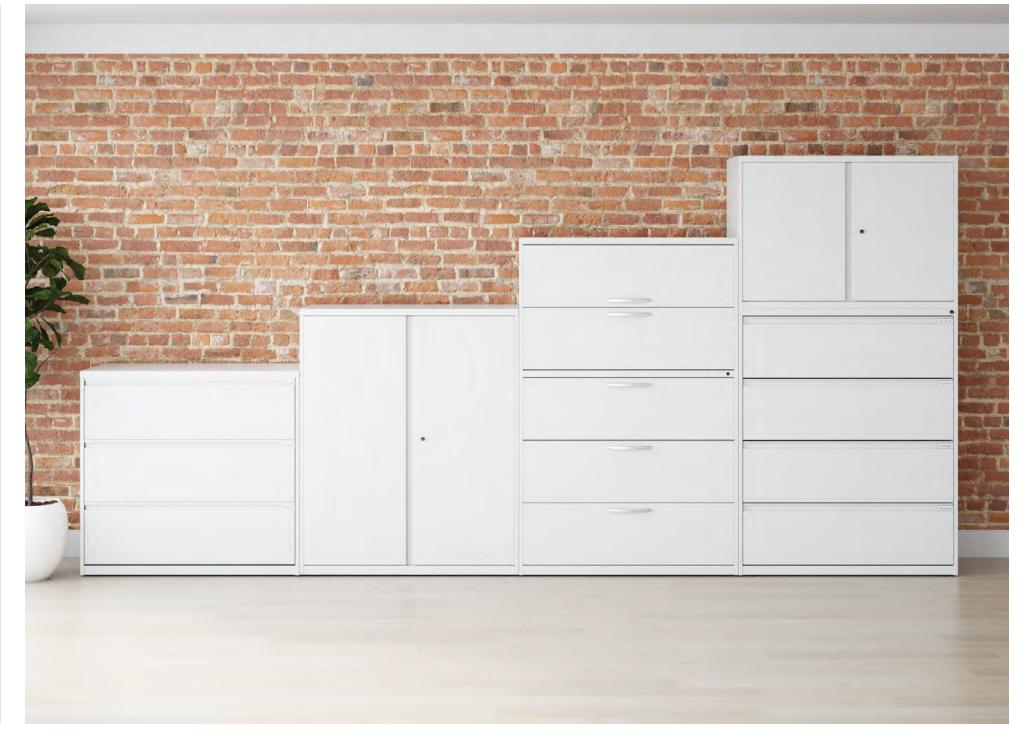

# Storage

Kimball offer storage and shelving solutions that are applicable in a myriad of environments. Including undersurface, low, overhead, vertical, mobile, shelving, and pull-out storage, our broad offering provides the flexibility to individualize each space with an extensive material selection.

## **Fundamental Files**

Kimball metal filing and storage solutions are engineered and built for long-term durability.

With a range of styles to chose from, Fundamental Files are available in two to five-high units for use in file banks and storage islands, or as separation and space division.

#### **LF Series**

Storage is a necessity in any productive workspace and Kimball offers the perfect solution to meet those everyday storage requirements.

Individual workspaces are getting ever smaller, but workers still need storage. File banks are utilitarian, yet they need to blend in and complement the interior design, and they must be rock solid and secure. Enter LF. A metal filing series that supports storage requirements and meets the needs of a multitude of work environments.