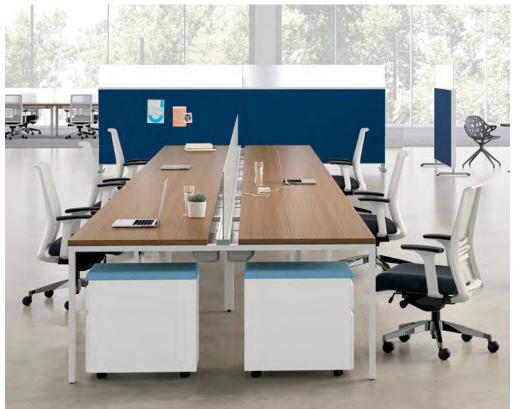

#### **Non-Panel-Based Workstations**

When it comes to today's open office floorplans, visual expression is a significant factor in choosing the right configuration. But, that selection must also provide proper functionality to create a successful workspace. Our non-panel-based workstations empower users to effortlessly construct the ideal workspace – from heads down focus to lively collaboration...and everything in between.

# Xsede

Xsede's thoughtful design and versatile components help you do more with less. Divide space and tailor workstation privacy as needed, while keeping the space feeling light and airy.

Xsede balances focus and collaboration by providing the freedom to develop the space you need. Effortlessly create and construct your ideal workspace – from heads down focus to lively collaboration and everything in between.