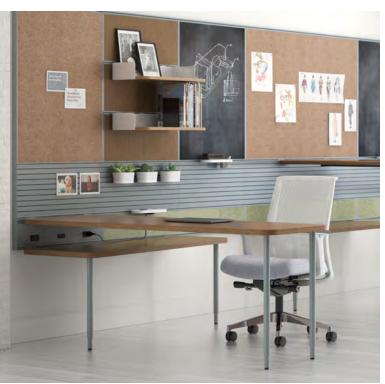

## **Traxx & Tiles**

Traxx is an innovative wall system that transforms architectural elements into useful square footage.

Its simple and intuitive design allows you to easily incorporate panels, functional tiles, worksurfaces, and storage to any space. By mounting this sturdy rail system directly to building walls, each space can effortlessly be customized to meet your needs.