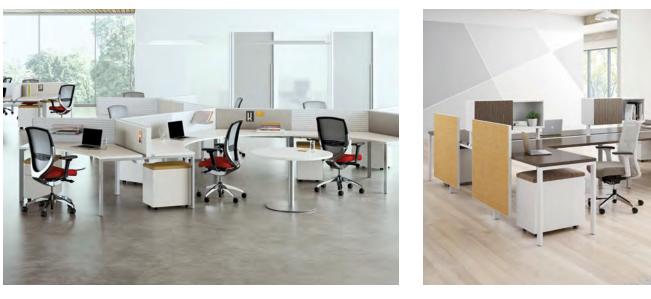

#### **Panel-Based Workstations**

Our panel-based systems offer a streamlined framework that tells your brand story throughout the entire workplace environment. Bringing together a wide range of complementary components and products, these workstations can be outfitted with customized graphics, mixed materials, layered panels, seamed panels, and more.

#### Narrate

Create compelling spaces with a flexible infrastructure that captures your culture and brings out peoples best.

Narrate epitomizes the future of adaptable, modern design. With a crisp, clean aesthetic, Narrate offers a streamlined framework that allows you to tell your brand story throughout the workplace landscape. Narrate provides designers with the ability to maximize flexibility, while bringing together a wide range of complementary components and products – and, never compromising design.

#### Cetra

Cetra has it all—along with the planning convenience of systems furniture, the solidity of steel frames, and the design flexibility of a wide range of panels, finishes, and trim.

Option-rich Cetra lets you use monolithic panels, or mix materials on sectional panels, for striking elegance in high visibility areas. Mix fabric, metal, glass, and wood in almost any combination to create a strong, sophisticated statement in your space.