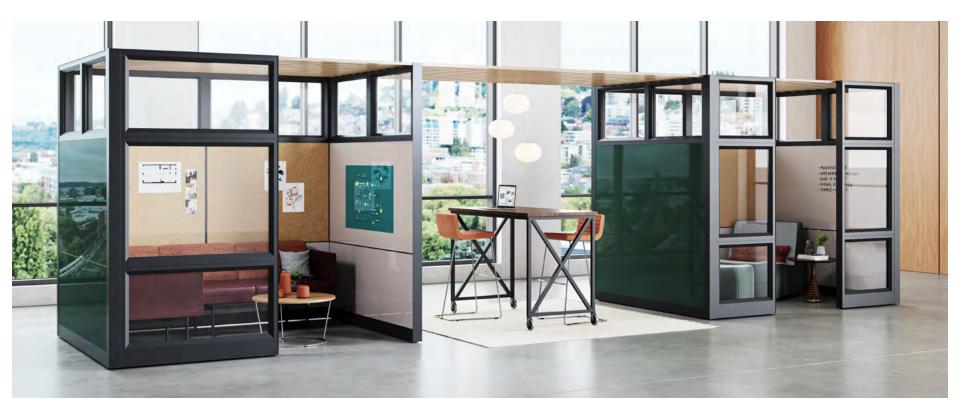

#### Narrate

Create compelling spaces with a flexible infrastructure that captures your culture and brings out peoples best.

Narrate epitomizes the future of adaptable, modern design. With a crisp, clean aesthetic, Narrate offers a streamlined framework that allows you to tell your brand story throughout the workplace landscape. Narrate provides designers with the ability to maximize flexibility, while bringing together a wide range of complementary components and products – and, never compromising design.