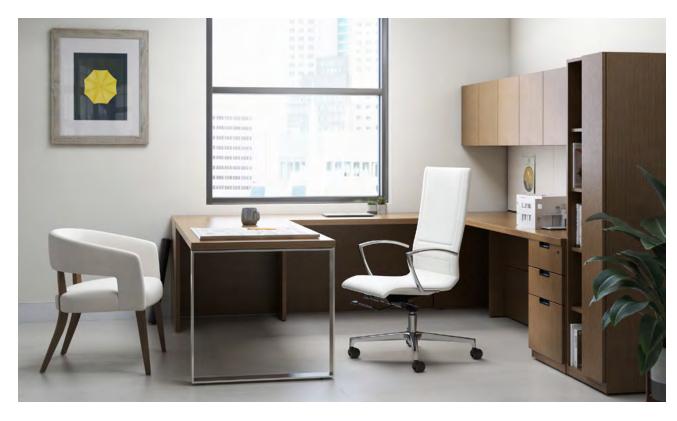

### **Desks & Workstations**

In today's fluid work landscape, employees need a variety of individual work areas to choose from, based on the task at hand. This may range from freestanding or mobile workstations for concentration, benching options that allow connection while still providing separation, or dynamic executive settings. Height-adjustable surfaces add even more variety by allowing for healthy postural changes throughout the day. Each element harmonizes to create modern work environments that enable people to work healthy and move seamlessly between independent and interactive work modes.

With Priority height-adjustable desk, you can rise (or lower) to the occasion. Now the private office can have the same flexibility and function with a modern-day aesthetic, bringing a timeless appeal to the executive space.

#### Priority KIMBALL

Priority strikes a balance between individual and group activities in the workplace. Each element integrates to create modern work environments enabling people to work healthy, move freely and seamlessly between independent and interactive work modes.