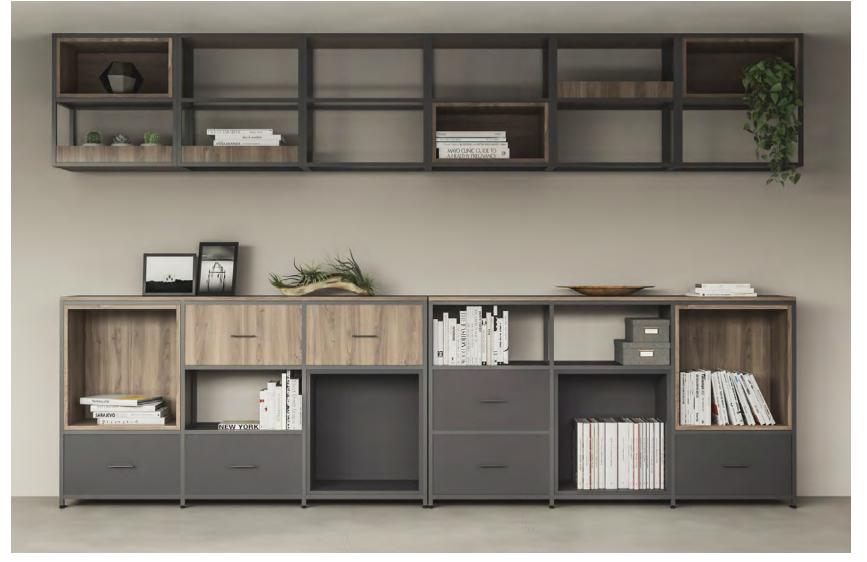

## **Storage**

From cozy and welcoming nooks to productive and highly-functional spaces, our brands offer storage and shelving solutions that are applicable in a myriad of environments. Including undersurface, low, overhead, vertical, mobile, shelving, and pull-out storage, our broad offering provides the flexibility to individualize each space with an extensive material selection.

Bookcases & Shelving PAGE 23

Buffet & Media Cabinets
PAGE 26

Lateral Files

Lockers & Wardrobe PAGE 32

Low Storage

Mobile Storage & Carts PAGE 37

Modular Caseworks

Upper Storage