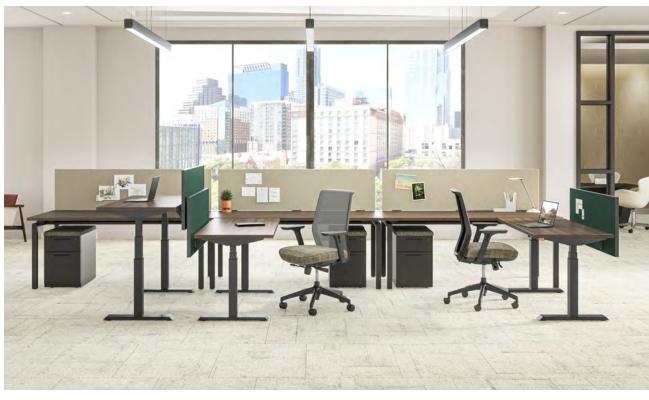

Freestanding

Height-Adjustable

Benching PAGE 18

your imagination.

EverySpace is a comprehensive solution that puts the user at the center of its design. It can flex and flow as needs change and work styles evolve. Scalable by nature, its customizable platform is only limited by

With Priority height-adjustable desk, you can rise (or lower) to the occasion. Now the private office can have the same flexibility and function with a modern-day aesthetic, bringing a timeless appeal to the executive space.

#### Priority KIMBALL

Priority strikes a balance between individual and group activities in the workplace. Each element integrates to create modern work environments enabling people to work healthy, move freely and seamlessly between independent and interactive work modes.