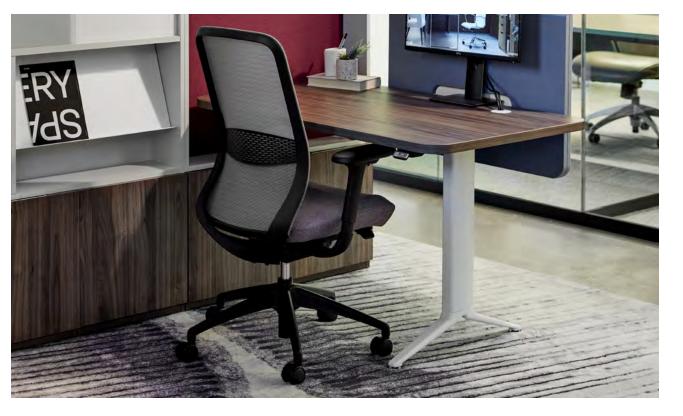

### **Desks & Workstations**

In today's fluid work landscape, employees need a variety of individual work areas to choose from, based on the task at hand. This may range from freestanding or mobile workstations for concentration, benching options that allow connection while still providing separation, or dynamic executive settings. Height-adjustable surfaces add even more variety by allowing for healthy postural changes throughout the day. Each element harmonizes to create modern work environments that enable people to work healthy and move seamlessly between independent and interactive work modes.