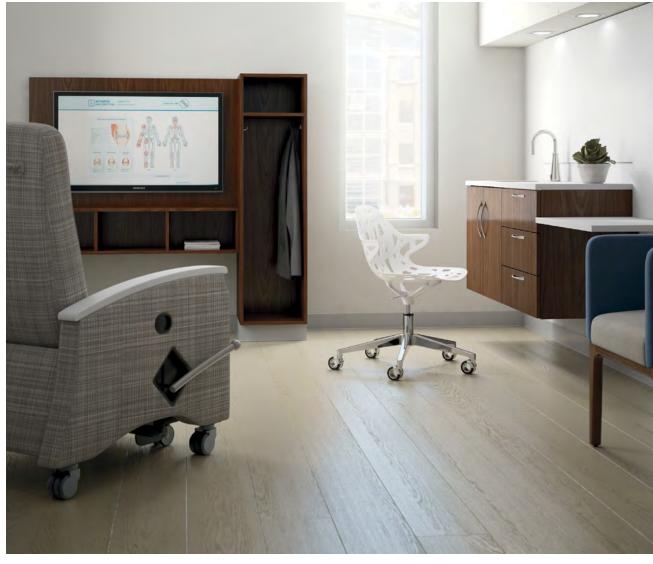

## **Storage**

From cozy and welcoming nooks to productive and highly-functional spaces, our brands offer storage and shelving solutions that are applicable in a myriad of environments. Including undersurface, low, overhead, vertical, mobile, shelving, and pull-out storage, our broad offering provides the flexibility to individualize each space with an extensive material selection.

Bookcases & Shelving PAGE 23

Buffet & Media Cabinets
PAGE 26

Lateral Files

Lockers & Wardrobe PAGE 32

Low Storage

Mobile Storage & Carts PAGE 37

Modular Caseworks

Upper Storage