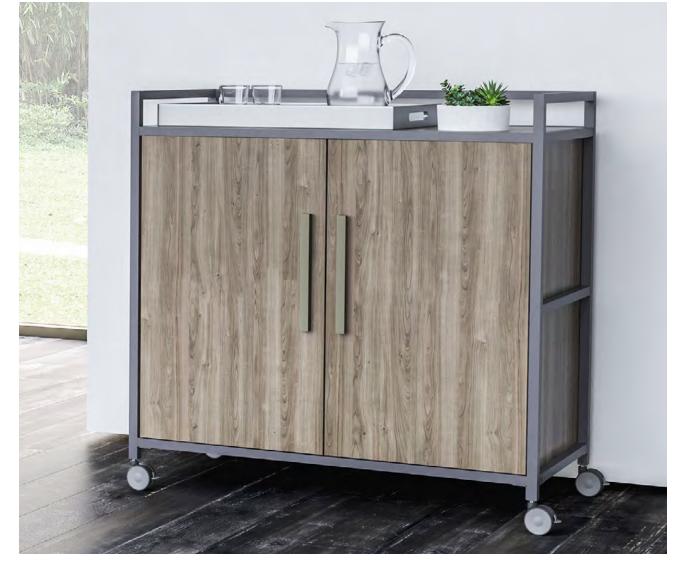

KIMBALL

KORE Work Carts address a variety of needs and offers choices. The quick customization and mobility allow for a fluid workspace that can rapidly expand, contract, reconfigure, or even relocate at a moment's notice.

KIMBALL

KORE Work Carts address a variety of needs and offer choices. The quick customization and mobility allow for a fluid workspace that can rapidly expand, contract, reconfigure, or even relocate at a moment's notice.