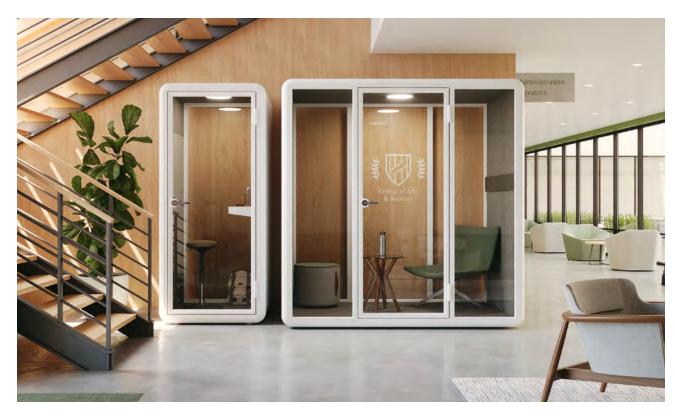

# PoppinPod Kolo

As the latest and greatest innovation in office phone booths, the PoppinPod Kolo gives your team control over their environment, with no contractor required! It's designed to offer a quiet space within environments for focused work, one-on-one meetings, and gatherings up to six people. We've also created one of the first ADA compliant office phone booths, so now privacy is now accessible to all.

# PoppinPod Om

Open office environments can increase team productivity and collaboration, but only if the layout includes a designated space for privacy. The PoppinPod Om is designed to maximize your open office, providing a quiet haven for privacy.