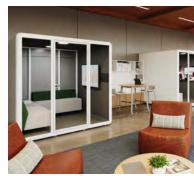

# PoppinPod Kolo

As the latest and greatest innovation in office phone booths, the PoppinPod Kolo gives your team control over their environment, with no contractor required! It's designed to offer a quiet space within environments for focused work, one-on-one meetings, and gatherings up to six people. We've also created one of the first ADA compliant office phone booths, so now privacy is now accessible to all.

# PoppinPod Om

Open office environments can increase team productivity and collaboration, but only if the layout includes a designated space for privacy. The PoppinPod Om is designed to maximize your open office, providing a quiet haven for privacy.