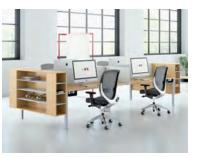

#### Lochlyn NATIONAL

Workspaces that harmonize your style and ergonomic needs create refreshing stations where work actually gets done. Lochlyn's variety of desk options lets you find the right fit for however you work. Freestanding desk units, built-in stations, or worksurface extensions allow Lochlyn to work for you.

Lochlyn NATIONAL

Alloy NATIONAL

Epic NATIONAL