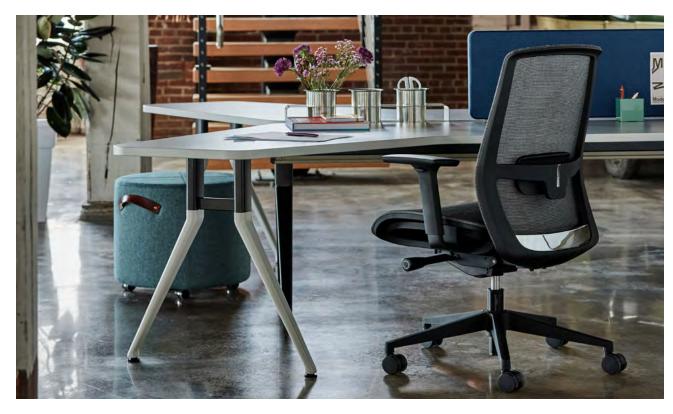

### **Desks & Workstations**

In today's fluid work landscape, employees need a variety of individual work areas to choose from, based on the task at hand. This may range from freestanding or mobile workstations for concentration, benching options that allow connection while still providing separation, or dynamic executive settings. Height-adjustable surfaces add even more variety by allowing for healthy postural changes throughout the day. Each element harmonizes to create modern work environments that enable people to work healthy and move seamlessly between independent and interactive work modes.

Freestanding

Height-Adjustable

Benching PAGE 18

your imagination.

EverySpace is a comprehensive solution that puts the user at the center of its design. It can flex and flow as needs change and work styles evolve. Scalable by nature, its customizable platform is only limited by