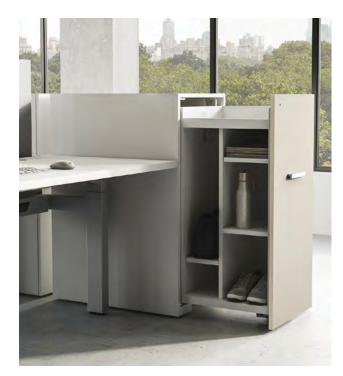

## **Storage**

From cozy and welcoming nooks to productive and highly-functional spaces, our brands offer storage and shelving solutions that are applicable in a myriad of environments. Including undersurface, low, overhead, vertical, mobile, shelving, and pull-out storage, our broad offering provides the flexibility to individualize each space with an extensive material selection.

Bookcases & Shelving PAGE 23

Buffet & Media Cabinets
PAGE 26

Lateral Files

Lockers & Wardrobe PAGE 32

Low Storage

Mobile Storage & Carts PAGE 37

Modular Caseworks

Upper Storage