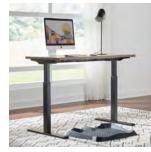

With Priority height-adjustable desk, you can rise (or lower) to the occasion. Now the private office can have the same flexibility and function with a modern-day aesthetic, bringing a timeless appeal to the executive space.

### Ridella

ETC.

With the Ridella height-adjustable desk, you can take your workstation to the next ergonomic level, whether it's in a home office or an office-office. It's an ideal workspace solution for those who think on their feet, those who think on their seat, and everyone in between.

Series L

The Series L Adjustable Height Desk is the Sit/Stand solution for the modern workspace. Designed for ideal ergonomic work, it allows you the flexibility to transition from sitting to standing in seconds.

Series L 2S

The Series L 2S Adjustable Height Single Desk is the 2-stage Sit/Stand solution for the modern workspace. Designed to provide an essential range of heights, it allows you the flexibility to transition from sitting to standing in seconds.