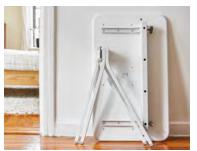

Raise POPPIN

The breakthrough technology of the Raise Adjustable Height Desk allows it to assemble completely without tools in under two minutes. Our patent pending lever eliminates screws and tools, giving you the option to quickly build, reconfigure, or move anywhere in the office with ease.