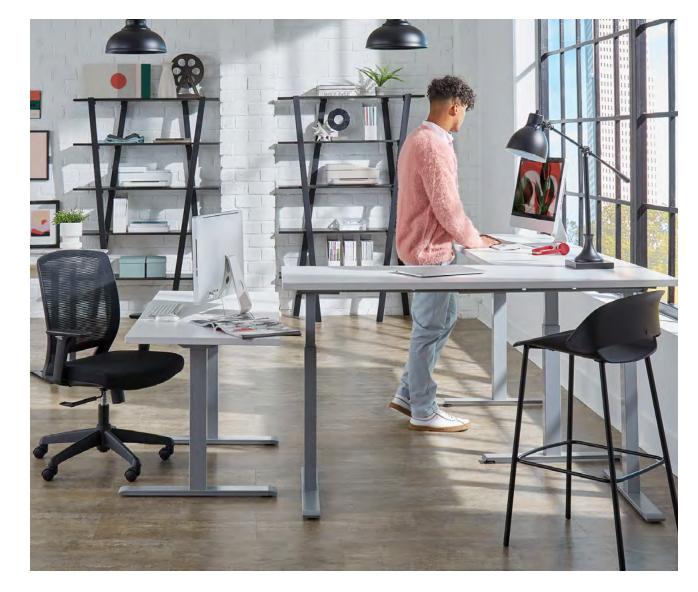

### Ridella

ETC.

With the Ridella height-adjustable desk, you can take your workstation to the next ergonomic level, whether it's in a home office or an office-office. It's an ideal workspace solution for those who think on their feet, those who think on their seat, and everyone in between.

Series L

The Series L Adjustable Height Desk is the Sit/Stand solution for the modern workspace. Designed for ideal ergonomic work, it allows you the flexibility to transition from sitting to standing in seconds.

Series L 2S

The Series L 2S Adjustable Height Single Desk is the 2-stage Sit/Stand solution for the modern workspace. Designed to provide an essential range of heights, it allows you the flexibility to transition from sitting to standing in seconds.