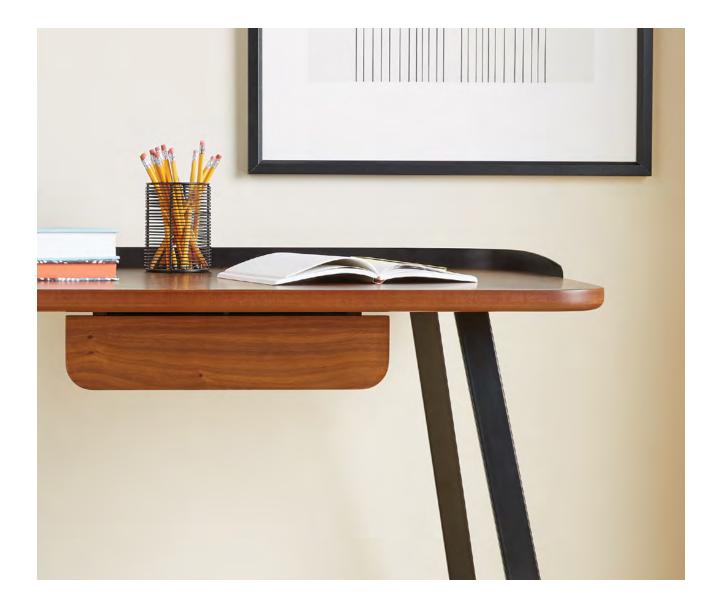

#### Karis

ETC

All signs point to awesome. Go ahead, give it another look. Karis features an inlaid chevron walnut top that deserves serious scrutiny. It's not just another pretty face, its low profile edge and personal drawer make it fully functional.