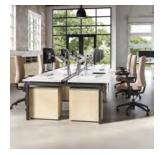

# Alloy NATIONAL

Alloy benching's smart design and versatility, along with its ease of specification and value, make it a simple solution for open plan spaces. With height options, configuration possibilities, base color choices, and various electrical solutions, you can tailor Alloy to fit your needs.

# Epicenter NATIONAL

The way teams work is ever-evolving; therefore, the places they work must be flexible to the task or project at hand. Epicenter, combined with WaveWorks or Epic storage and worksurfaces, brings functionality, flexibility, and connectivity to the workspace.