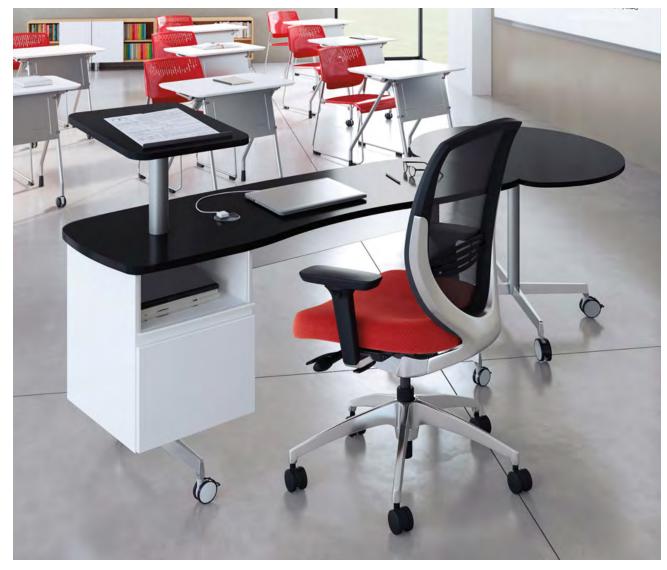

## Series A

Inspired by the dynamic needs of the new workspace, our thoughtfully-designed Series A Desk System assembles effortlessly, making it easy to grow from a desk for two to an office of two hundred.

Key Desk

The Key Desk has been engineered for both style and function, with details like a built-in power tray and powder-coated metal frame. It assembles in minutes completely without tools, making it ideal for a personal workspace in the office or at home.