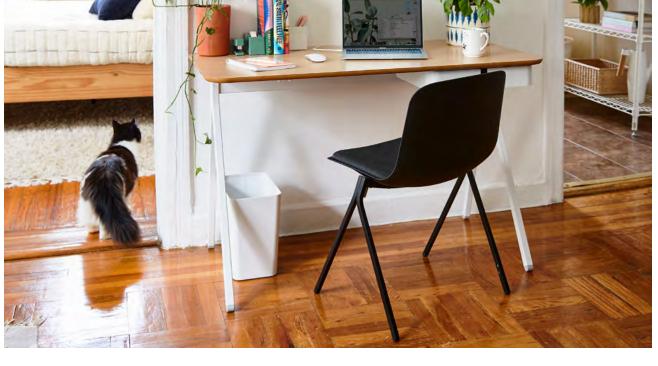

Key Desk

The Key Desk has been engineered for both style and function, with details like a built-in power tray and powder-coated metal frame. It assembles in minutes completely without tools, making it ideal for a personal workspace in the office or at home.