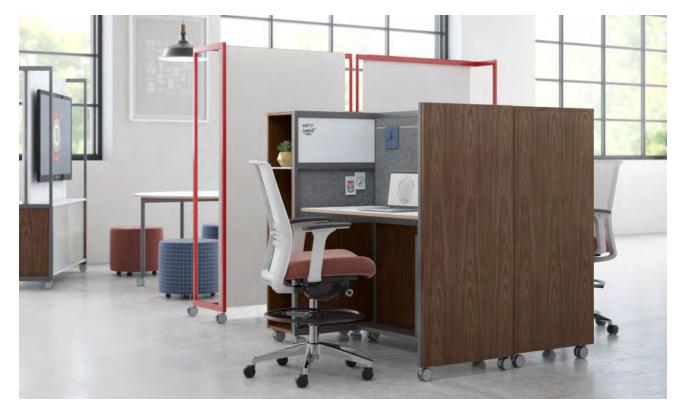

KIMBALL

KORE Work Carts address a variety of needs and offers choices. The quick customization and mobility allow for a fluid workspace that can rapidly expand, contract, reconfigure, or even relocate at a moment's notice.

KIMBALL

KORE Work Carts address a variety of needs and offer choices. The quick customization and mobility allow for a fluid workspace that can rapidly expand, contract, reconfigure, or even relocate at a moment's notice.