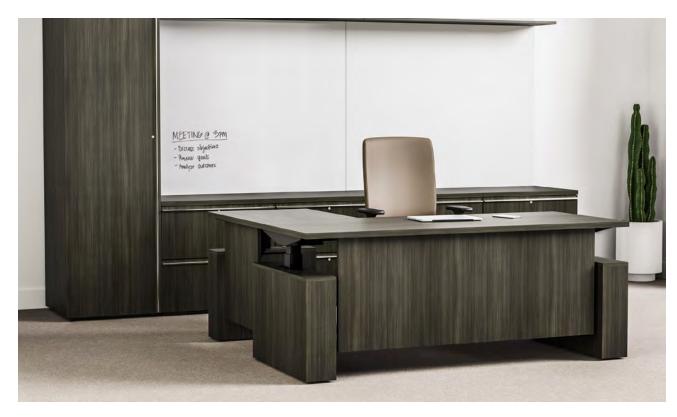

### **Desks & Workstations**

In today's fluid work landscape, employees need a variety of individual work areas to choose from, based on the task at hand. This may range from freestanding or mobile workstations for concentration, benching options that allow connection while still providing separation, or dynamic executive settings. Height-adjustable surfaces add even more variety by allowing for healthy postural changes throughout the day. Each element harmonizes to create modern work environments that enable people to work healthy and move seamlessly between independent and interactive work modes.