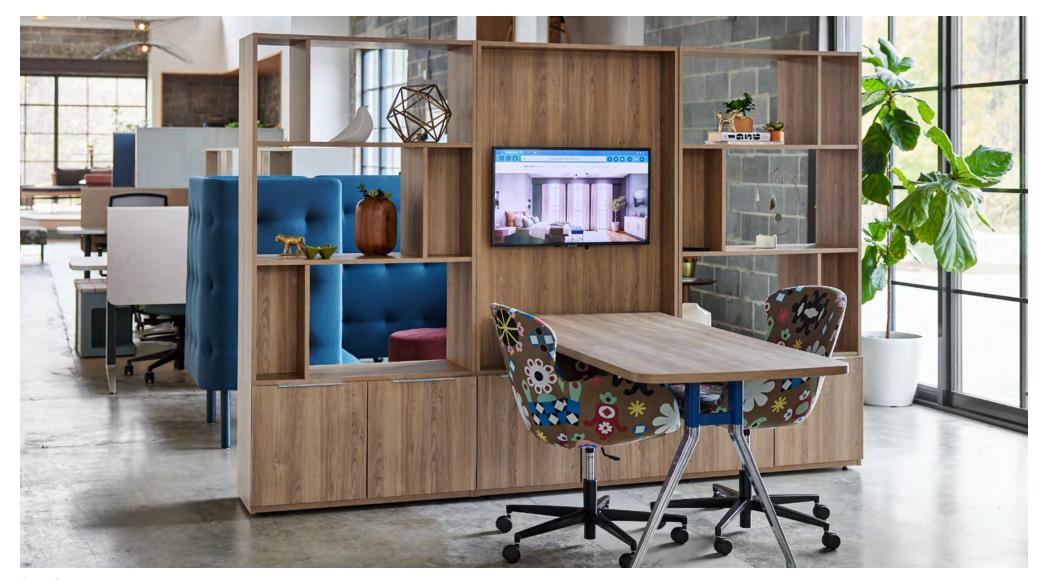

## **Storage**

From cozy and welcoming nooks to productive and highly-functional spaces, our brands offer storage and shelving solutions that are applicable in a myriad of environments. Including undersurface, low, overhead, vertical, mobile, shelving, and pull-out storage, our broad offering provides the flexibility to individualize each space with an extensive material selection.

Bookcases & Shelving PAGE 23

Buffet & Media Cabinets
PAGE 26

Lateral Files

Lockers & Wardrobe PAGE 32

Low Storage

Mobile Storage & Carts PAGE 37

Modular Caseworks

Upper Storage