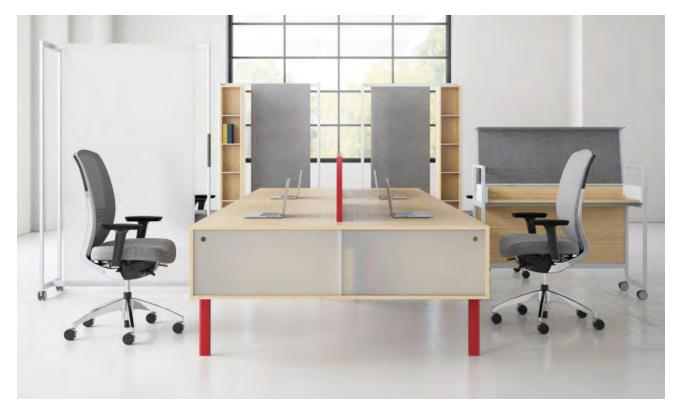

# Alloy NATIONAL

Alloy benching's smart design and versatility, along with its ease of specification and value, make it a simple solution for open plan spaces. With height options, configuration possibilities, base color choices, and various electrical solutions, you can tailor Alloy to fit your needs.

# Epicenter NATIONAL

The way teams work is ever-evolving; therefore, the places they work must be flexible to the task or project at hand. Epicenter, combined with WaveWorks or Epic storage and worksurfaces, brings functionality, flexibility, and connectivity to the workspace.