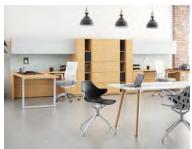

### **Desks & Workstations**

In today's fluid work landscape, employees need a variety of individual work areas to choose from, based on the task at hand. This may range from freestanding or mobile workstations for concentration, benching options that allow connection while still providing separation, or dynamic executive settings. Height-adjustable surfaces add even more variety by allowing for healthy postural changes throughout the day. Each element harmonizes to create modern work environments that enable people to work healthy and move seamlessly between independent and interactive work modes.

# Alloy NATIONAL

Alloy benching's smart design and versatility, along with its ease of specification and value, make it a simple solution for open plan spaces. With height options, configuration possibilities, base color choices, and various electrical solutions, you can tailor Alloy to fit your needs.

# Epicenter NATIONAL

The way teams work is ever-evolving; therefore, the places they work must be flexible to the task or project at hand. Epicenter, combined with WaveWorks or Epic storage and worksurfaces, brings functionality, flexibility, and connectivity to the workspace.