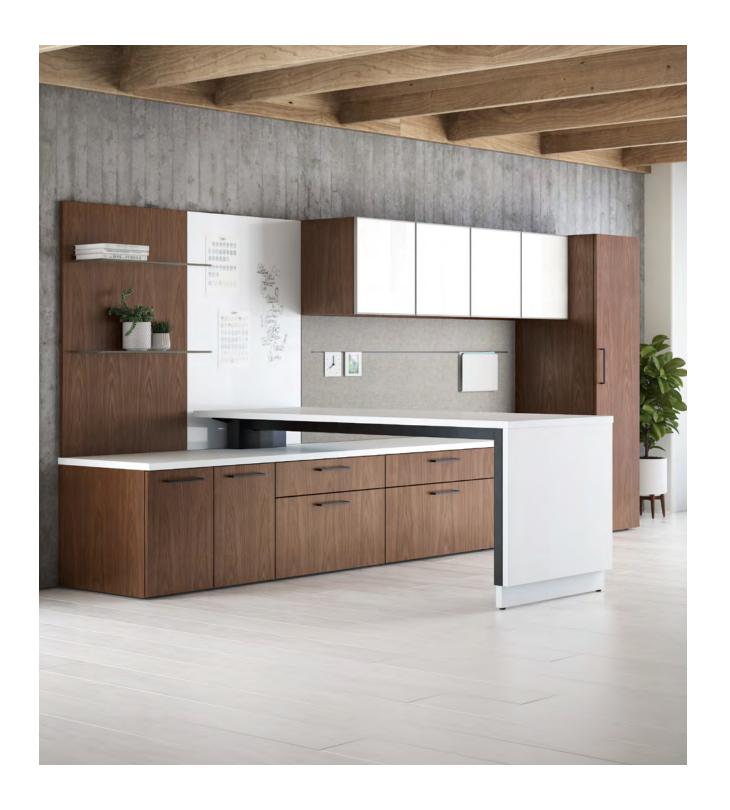

## **Storage**

From cozy and welcoming nooks to productive and highly-functional spaces, our brands offer storage and shelving solutions that are applicable in a myriad of environments. Including undersurface, low, overhead, vertical, mobile, shelving, and pull-out storage, our broad offering provides the flexibility to individualize each space with an extensive material selection.

Bookcases & Shelving PAGE 23

Buffet & Media Cabinets
PAGE 26

Lateral Files

Lockers & Wardrobe PAGE 32

Low Storage

Mobile Storage & Carts PAGE 37

Modular Caseworks

Upper Storage