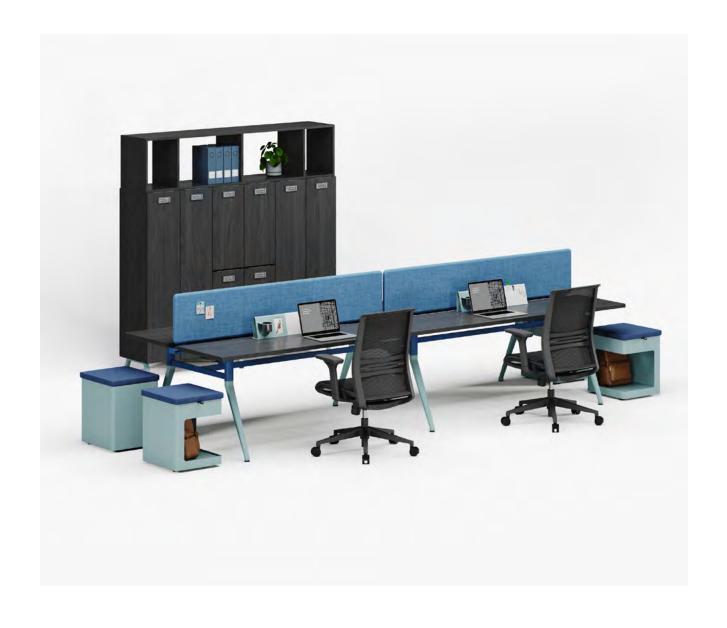

Benching Kimball National, Etc. interwoven popping

# Alloy NATIONAL

Alloy benching's smart design and versatility, along with its ease of specification and value, make it a simple solution for open plan spaces. With height options, configuration possibilities, base color choices, and various electrical solutions, you can tailor Alloy to fit your needs.

# Epicenter NATIONAL

The way teams work is ever-evolving; therefore, the places they work must be flexible to the task or project at hand. Epicenter, combined with WaveWorks or Epic storage and worksurfaces, brings functionality, flexibility, and connectivity to the workspace.