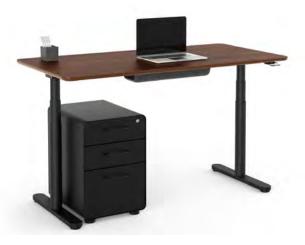

With Priority height-adjustable desk, you can rise (or lower) to the occasion. Now the private office can have the same flexibility and function with a modern-day aesthetic, bringing a timeless appeal to the executive space.

### Ridella

ETC.

With the Ridella height-adjustable desk, you can take your workstation to the next ergonomic level, whether it's in a home office or an office-office. It's an ideal workspace solution for those who think on their feet, those who think on their seat, and everyone in between.