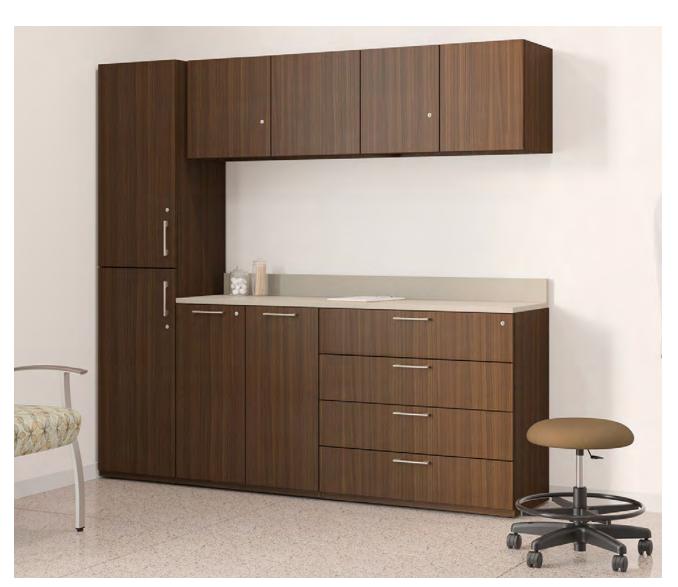

## **Storage**

From cozy and welcoming nooks to productive and highly-functional spaces, our brands offer storage and shelving solutions that are applicable in a myriad of environments. Including undersurface, low, overhead, vertical, mobile, shelving, and pull-out storage, our broad offering provides the flexibility to individualize each space with an extensive material selection.

Bookcases & Shelving PAGE 23

Buffet & Media Cabinets
PAGE 26

Lateral Files

Lockers & Wardrobe PAGE 32

Low Storage

Mobile Storage & Carts PAGE 37

Modular Caseworks

Upper Storage