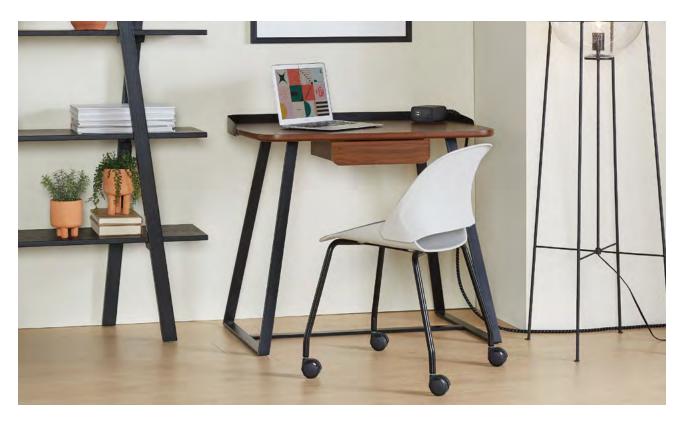

#### Karis

ETC

All signs point to awesome. Go ahead, give it another look. Karis features an inlaid chevron walnut top that deserves serious scrutiny. It's not just another pretty face, its low profile edge and personal drawer make it fully functional.