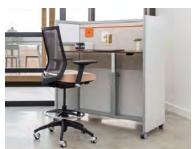

With Priority height-adjustable desk, you can rise (or lower) to the occasion. Now the private office can have the same flexibility and function with a modern-day aesthetic, bringing a timeless appeal to the executive space.

### Ridella

ETC.

With the Ridella height-adjustable desk, you can take your workstation to the next ergonomic level, whether it's in a home office or an office-office. It's an ideal workspace solution for those who think on their feet, those who think on their seat, and everyone in between.