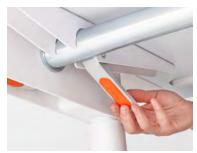

Raise POPPIN

The breakthrough technology of the Raise Adjustable Height Desk allows it to assemble completely without tools in under two minutes. Our patent pending lever eliminates screws and tools, giving you the option to quickly build, reconfigure, or move anywhere in the office with ease.