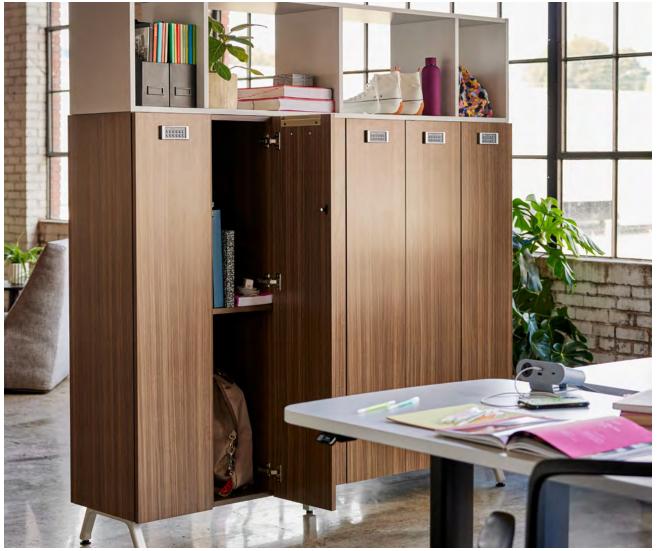

#### KORE

KIMBALL

KORE was designed for working and living—complete with elements for privacy, media integration, and solutions for learning and training. KORE brings balance to the workplace—no matter how workers are situated, eliminating barriers to help people stay better connected to their work and each other.