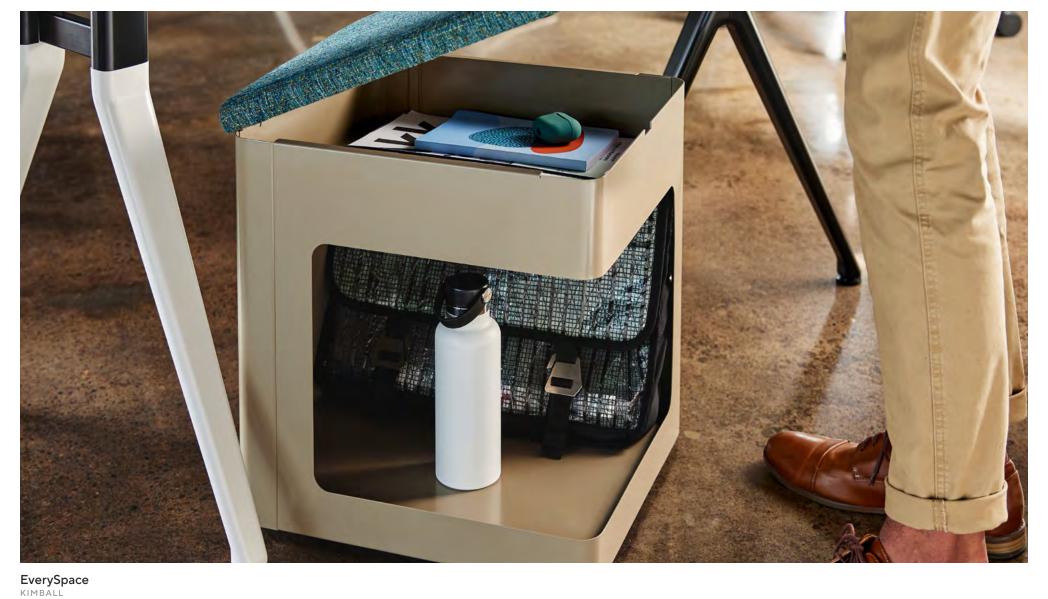

Freestanding

Height-Adjustable

Benching PAGE 18

your imagination.

EverySpace is a comprehensive solution that puts the user at the center of its design. It can flex and flow as needs change and work styles evolve. Scalable by nature, its customizable platform is only limited by

EverySpace KIMBALL

As the modern workplace changes, EverySpace offers adaptable architecture that supports users throughout their day. Incorporate height-adjustable worksurfaces for ergo support and utilize integrated wire management capabilities to maintain a clean aesthetic.

# EverySpace KIMBALL

As the modern workplace changes, EverySpace offers adaptable architecture that supports users throughout their day. Incorporate height-adjustable worksurfaces for ergo support and utilize integrated wire management capabilities to maintain a clean aesthetic.