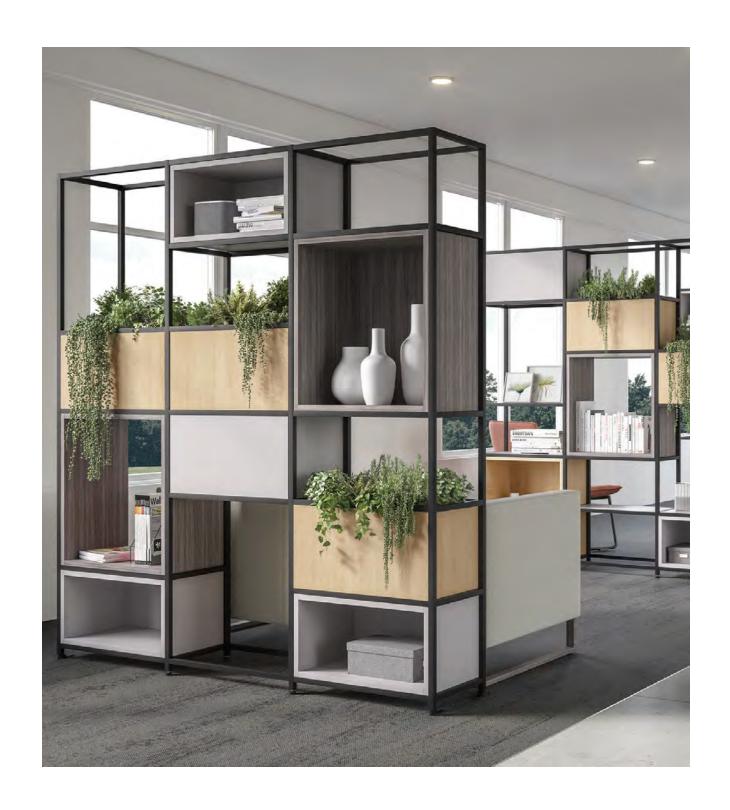

## **Storage**

From cozy and welcoming nooks to productive and highly-functional spaces, our brands offer storage and shelving solutions that are applicable in a myriad of environments. Including undersurface, low, overhead, vertical, mobile, shelving, and pull-out storage, our broad offering provides the flexibility to individualize each space with an extensive material selection.

Bookcases & Shelving PAGE 23

Buffet & Media Cabinets
PAGE 26

Lateral Files

Lockers & Wardrobe PAGE 32

Low Storage

Mobile Storage & Carts PAGE 37

Modular Caseworks

Upper Storage