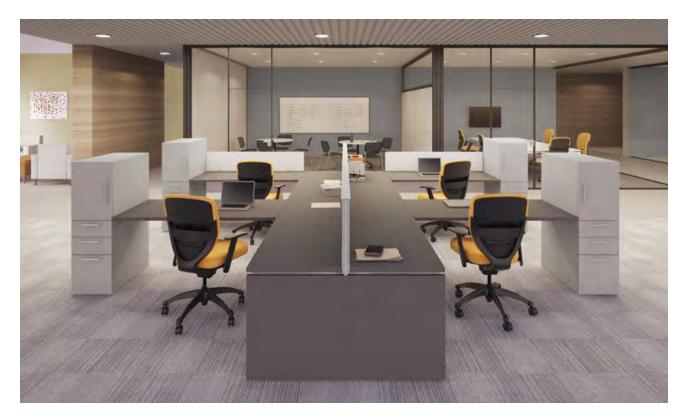

# Alloy NATIONAL

Alloy benching's smart design and versatility, along with its ease of specification and value, make it a simple solution for open plan spaces. With height options, configuration possibilities, base color choices, and various electrical solutions, you can tailor Alloy to fit your needs.

# Epicenter NATIONAL

The way teams work is ever-evolving; therefore, the places they work must be flexible to the task or project at hand. Epicenter, combined with WaveWorks or Epic storage and worksurfaces, brings functionality, flexibility, and connectivity to the workspace.