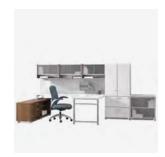

### **Desks & Workstations**

In today's fluid work landscape, employees need a variety of individual work areas to choose from, based on the task at hand. This may range from freestanding or mobile workstations for concentration, benching options that allow connection while still providing separation, or dynamic executive settings. Height-adjustable surfaces add even more variety by allowing for healthy postural changes throughout the day. Each element harmonizes to create modern work environments that enable people to work healthy and move seamlessly between independent and interactive work modes.

Our vast collection of desks, workstations, and storage solutions support the needs of any environment while maintaining a cohesive aesthetic throughout the entire landscape.

Desks & Workstations 3
Storage 22