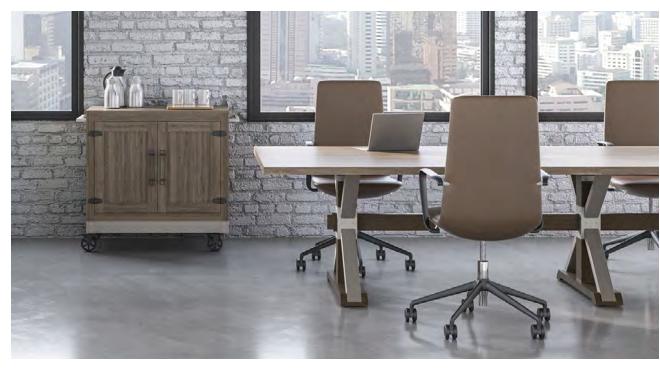

KIMBALL

KORE Work Carts address a variety of needs and offers choices. The quick customization and mobility allow for a fluid workspace that can rapidly expand, contract, reconfigure, or even relocate at a moment's notice.

KIMBALL

KORE Work Carts address a variety of needs and offer choices. The quick customization and mobility allow for a fluid workspace that can rapidly expand, contract, reconfigure, or even relocate at a moment's notice.