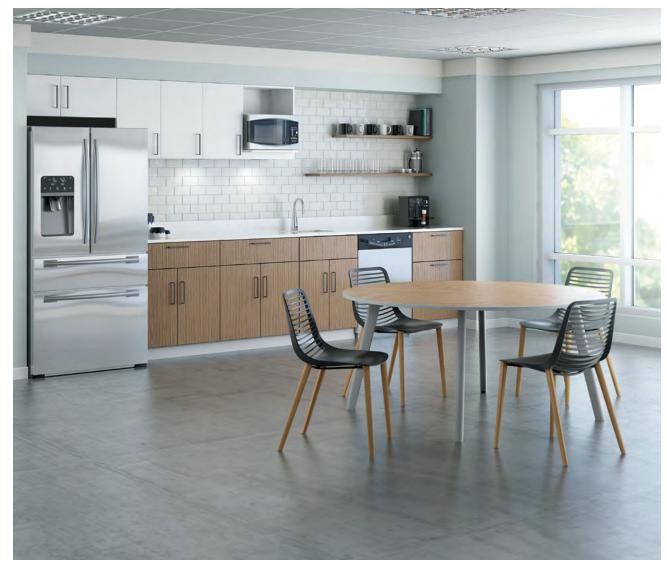

## **Storage**

From cozy and welcoming nooks to productive and highly-functional spaces, our brands offer storage and shelving solutions that are applicable in a myriad of environments. Including undersurface, low, overhead, vertical, mobile, shelving, and pull-out storage, our broad offering provides the flexibility to individualize each space with an extensive material selection.

Bookcases & Shelving PAGE 23

Buffet & Media Cabinets
PAGE 26

Lateral Files

Lockers & Wardrobe PAGE 32

Low Storage

Mobile Storage & Carts PAGE 37

Modular Caseworks

Upper Storage