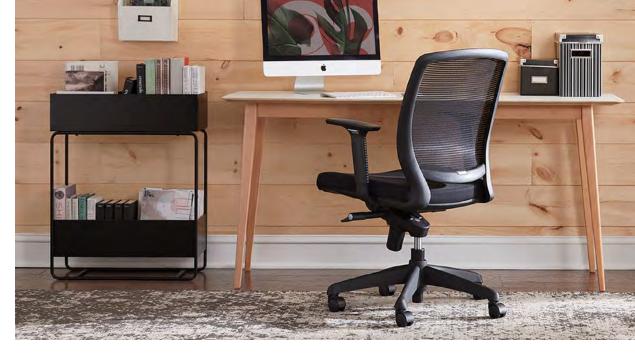

Key Desk

The Key Desk has been engineered for both style and function, with details like a built-in power tray and powder-coated metal frame. It assembles in minutes completely without tools, making it ideal for a personal workspace in the office or at home.