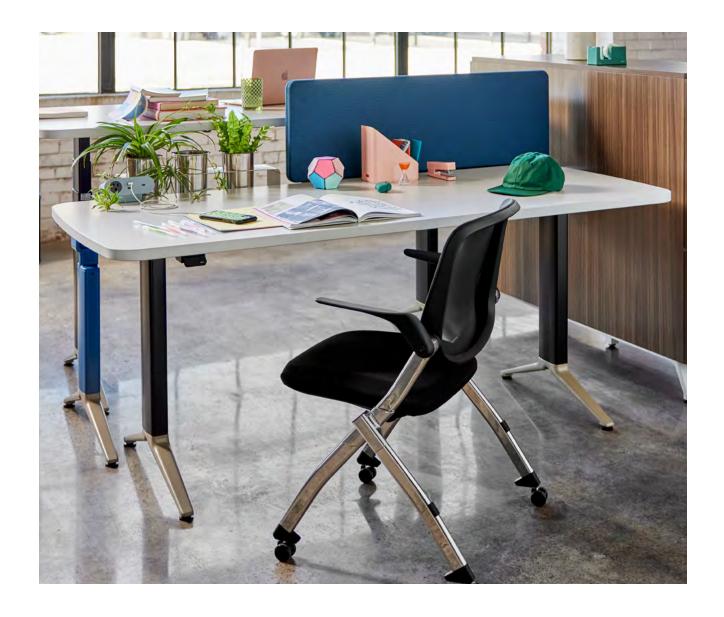

### **Desks & Workstations**

In today's fluid work landscape, employees need a variety of individual work areas to choose from, based on the task at hand. This may range from freestanding or mobile workstations for concentration, benching options that allow connection while still providing separation, or dynamic executive settings. Height-adjustable surfaces add even more variety by allowing for healthy postural changes throughout the day. Each element harmonizes to create modern work environments that enable people to work healthy and move seamlessly between independent and interactive work modes.