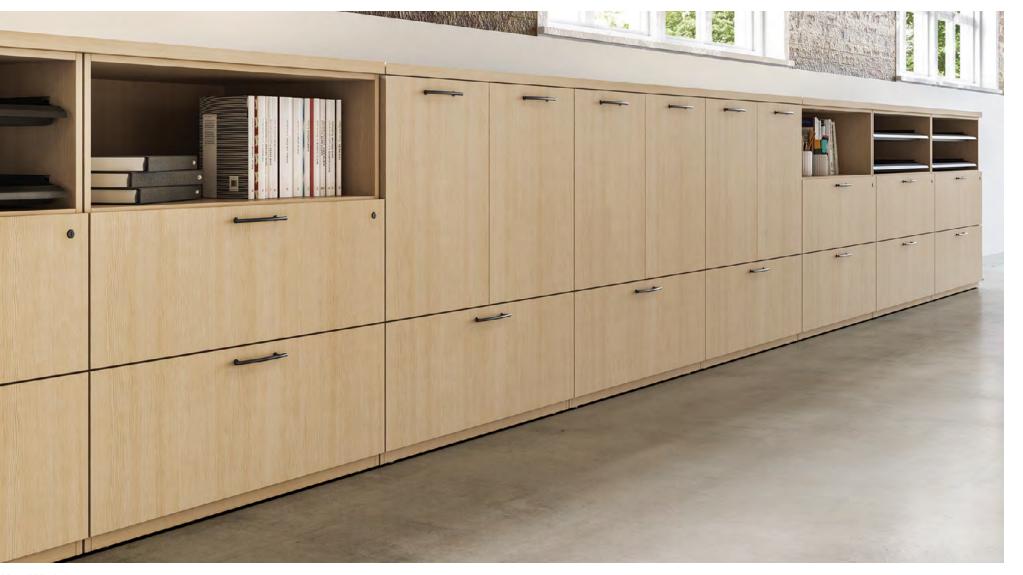

## **Storage**

From cozy and welcoming nooks to productive and highly-functional spaces, our brands offer storage and shelving solutions that are applicable in a myriad of environments. Including undersurface, low, overhead, vertical, mobile, shelving, and pull-out storage, our broad offering provides the flexibility to individualize each space with an extensive material selection.

Bookcases & Shelving PAGE 23

Buffet & Media Cabinets
PAGE 26

Lateral Files

Lockers & Wardrobe PAGE 32

Low Storage

Mobile Storage & Carts PAGE 37

Modular Caseworks

Upper Storage