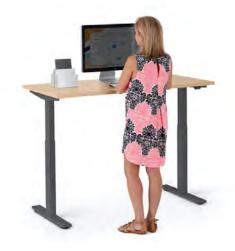

#### ${\bf Wave Works}$

NATIONAL

Height-adjustable worksurfaces allow users to tailor their space to their specific needs. Add variety to your work day by switching between standing and sitting to complete your tasks. Adjust your worksurface to a height that fits you best ergonomically and for the type of work you are focusing on.

### Ridella

ETC.

With the Ridella height-adjustable desk, you can take your workstation to the next ergonomic level, whether it's in a home office or an office-office. It's an ideal workspace solution for those who think on their feet, those who think on their seat, and everyone in between.

Series L

The Series L Adjustable Height Desk is the Sit/Stand solution for the modern workspace. Designed for ideal ergonomic work, it allows you the flexibility to transition from sitting to standing in seconds.