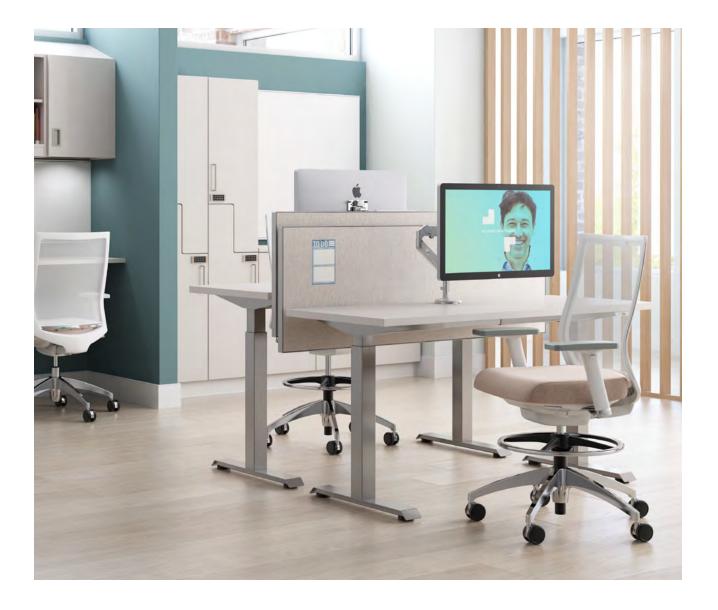

### **Desks & Workstations**

In today's fluid work landscape, employees need a variety of individual work areas to choose from, based on the task at hand. This may range from freestanding or mobile workstations for concentration, benching options that allow connection while still providing separation, or dynamic executive settings. Height-adjustable surfaces add even more variety by allowing for healthy postural changes throughout the day. Each element harmonizes to create modern work environments that enable people to work healthy and move seamlessly between independent and interactive work modes.

Freestanding

Height-Adjustable

Benching PAGE 18

your imagination.

EverySpace is a comprehensive solution that puts the user at the center of its design. It can flex and flow as needs change and work styles evolve. Scalable by nature, its customizable platform is only limited by

With Priority height-adjustable desk, you can rise (or lower) to the occasion. Now the private office can have the same flexibility and function with a modern-day aesthetic, bringing a timeless appeal to the executive space.

EverySpace KIMBALL

As the modern workplace changes, EverySpace offers adaptable architecture that supports users throughout their day. Incorporate height-adjustable worksurfaces for ergo support and utilize integrated wire management capabilities to maintain a clean aesthetic.

# EverySpace KIMBALL

As the modern workplace changes, EverySpace offers adaptable architecture that supports users throughout their day. Incorporate height-adjustable worksurfaces for ergo support and utilize integrated wire management capabilities to maintain a clean aesthetic.