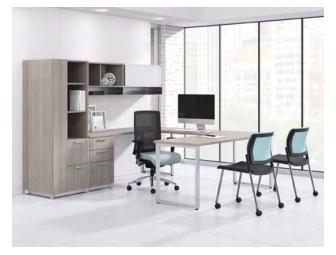

### **Desks & Workstations**

In today's fluid work landscape, employees need a variety of individual work areas to choose from, based on the task at hand. This may range from freestanding or mobile workstations for concentration, benching options that allow connection while still providing separation, or dynamic executive settings. Height-adjustable surfaces add even more variety by allowing for healthy postural changes throughout the day. Each element harmonizes to create modern work environments that enable people to work healthy and move seamlessly between independent and interactive work modes.