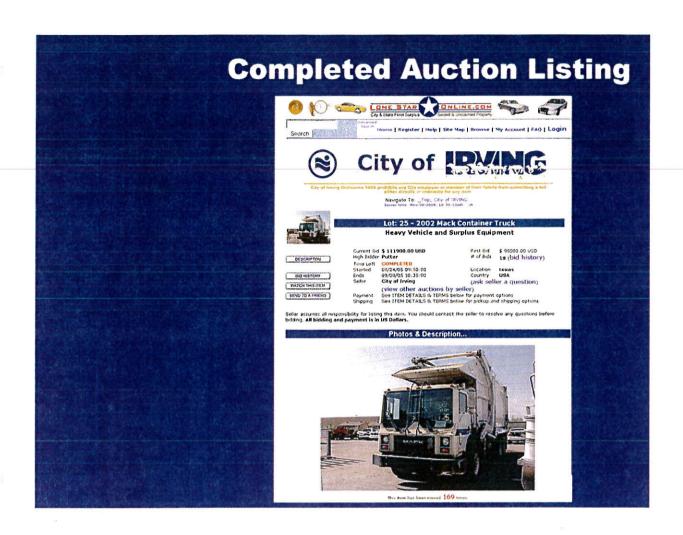

, air brakes, HR6905 with a EH7-300 engine and Allison Hodel
H0-4500P, and to transmission, on board fire suppression and factory air conditioning, with
a Nct/folius Atlantic, 40 Yd. Front looder fuel, eject packer body, with body holet, and
lintec backup camere system, A/C, all systems fully operational, runs, drivable
Via Humber: LH2K185502H008930
Hos Title and Keys

For more information: Please contact lane Doe by phone: (916) 555-5555 OR email: jdoe@SacCounty.net

Terms and Conditions

Haif or deliver payment to: lone Star Auctioneers, Inc. 4629 Hark IV Farkway fort Worth, TX 76106-2295

No Deposit is required to bid on this suction. Sacramento County Ordinance 3488 prohibits any City employee or member of their lamily from submitting a bid either directly ar indirectly for any item.





# **Enter through any of the following:**

SacramentoCountySurplus.org, LoneStarOnline.com, LSO.cc, LoneStarAuctioneers.com OR LSA.cc



# **Client Page**



**New Today** 

**Ending Today** 

Completed

**Going Soon** 

Client Specific Featured Auctions

Individual Auction Item Pages

Sort Auctions on Client Page by: Title A-Z Title Z-A Date Newest Date Oldest



Auctioneers. Onc.

For Live and Webcast Auction Information Click Here

1984 20. 2004

# **Auction Item Page**

**Server Time** 

Start Time & Date **End Time & Date Time Left** 

**High Bid** High Bidder **Number of Bids Bid History** 

**View Other Auctions by Seller** 

> Ask Seller a **Question Link**

**Page View** Counter





Surplus Property



# \*TEST\* Lot: 25 - 2002 Mack Container / Garbage Truck SACRAMENTO COUNTY