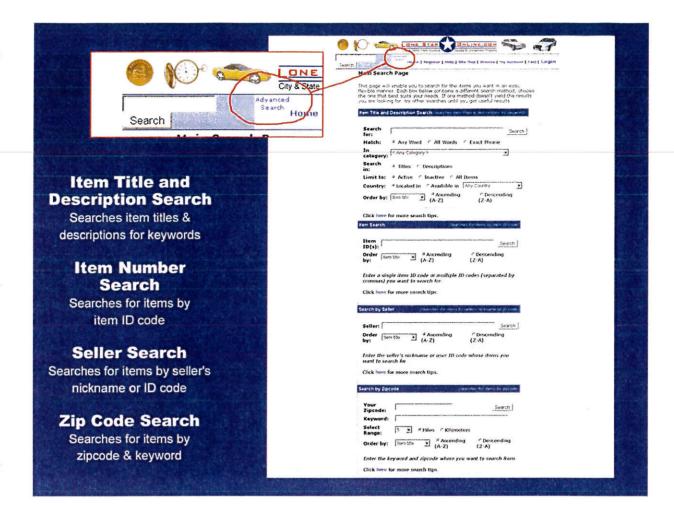

2-22122 - Roadmaster Mtn. Sport SX<br>Bike |        |         | \$ 0.00 |         | \$ 10.00 |
| 1074509133  | Lot: 02-22123 - Roadmaster Mtn. Sport Bike       |        |         | \$ 0.00 |         | \$ 10.00 |
| 1074509142  | Lot: 02-22132 - Huffy Altair Bike                |        |         | \$ 0.00 |         | \$ 10.00 |
| 1074509187  | Lot: 02-22177 - (2) Laptop Bags                  |        |         | \$ 0.00 |         | \$ 5.00  |
| 1074509188  | Lot: 02-22178 - (3) Laptop Bags                  |        |         | \$ 0.00 |         | \$ 5.00  |
| 1074509189  | Lot: 02-22179 - Laptop Bag                       |        |         | \$ 0.00 |         | \$ 5.00  |
| Lot Count:  | 7 Totals:                                        |        |         | \$ 0.00 |         | \$ 55.00 |





Any Word
All Words
Exact Phrase
Title Only
Description Only

Specific Client/Category

Any Client/Category

Current Auctions Inactive/Completed Auctions All Items

Sort Results by Title Start Date End Date

Help Tool For Search Tips

# Item Title and Description Search

| Search<br>for: |                            | Searc              |
|----------------|----------------------------|--------------------|
| Match:         |                            | Exact Phrase       |
| In category:   | < Any Category >           | £                  |
| Search<br>in:  | Titles                     |                    |
| Limit to:      |                            | ems                |
| Country:       |                            | ny Country         |
| Order by:      | Item title Ascending (A-Z