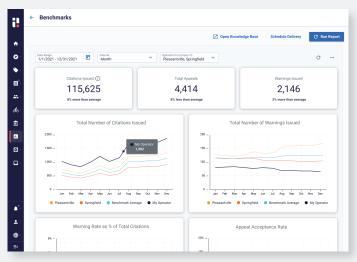

## **Performance Benchmarking**

Meet the Metric. Set the Standard.

Passport's Performance Benchmarking solution enables cities to leverage data from other peer cities and unlock their own insights.

The data available assists in goal setting, comparing outcomes and analyzing trends to drive policy change and facilitate collaboration on an ongoing basis. By understanding the metrics, this data-driven approach allows municipalities to make more informed decisions, optimize parking resources and enhance their parking and mobility operations.

### **How it Works**

Explore and identify cities that have a similar parking environment.

Fill out details that include population, attributes, goals, and so much more.

Run reports for insights on specific parameters related to your parking ecosystem.