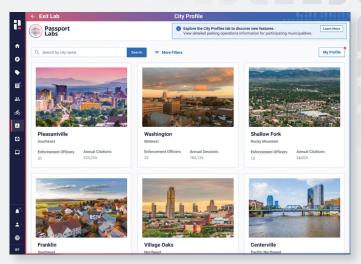

# **City Profiles**

Passport's City Profiles works with Performance Benchmarking to help capture the information needed from cities and aid in like-for-like comparisons between municipalities. Participating cities are able to opt in and out of datasharing at any time.

### **How it Works**

Explore and identify cities that have a similar parking environment.

Fill out details that include population, attributes, goals, and so much more.

Run reports for insights on specific parameters related to your parking ecosystem.