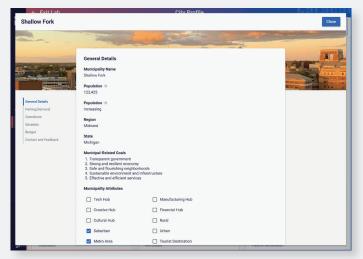

# **City Profiles**

Passport's City Profiles works with Performance Benchmarking to help capture the information needed from cities and aid in like-for-like comparisons between municipalities. Participating cities are able to opt in and out of datasharing at any time.

### **How it Works**

Explore and identify cities that have a similar parking environment.

Fill out details that include population, attributes, goals, and so much more.

Run reports for insights on specific parameters related to your parking ecosystem.