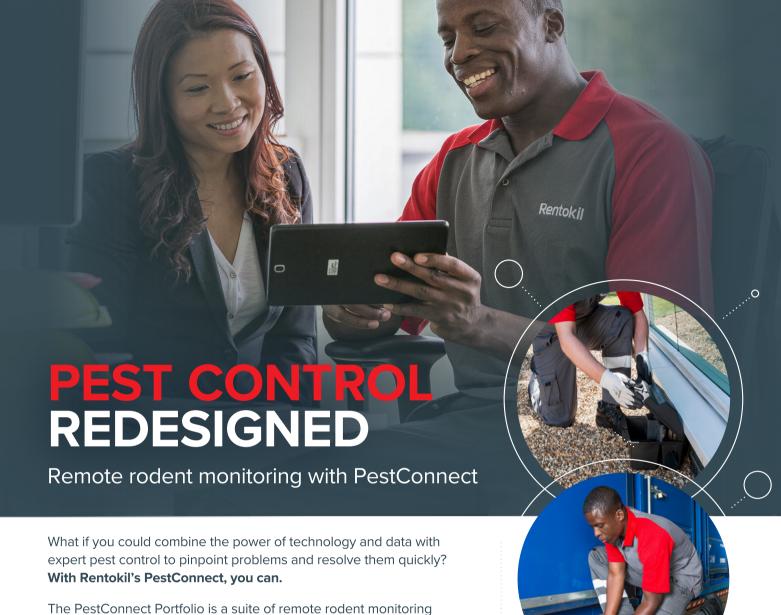

The PestConnect Portfolio is a suite of remote rodent monitoring devices that detect rodent activity, record the exact date, time, and location of activity, and trigger a prompt response from Rentokil.

With this data, Rentokil can deliver a more responsive, efficient, and effective pest control program. It's pest control – redesigned.

24/7 monitoring

Highly targeted response

Minimizes extra traffic in your facilities