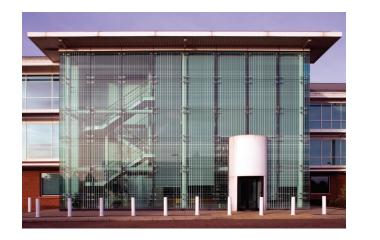

SkySafe® Bird-Friendly Glass

SkySafe produces exterior-grade glass with Surface One Eco-etch® or Ceramic Frit Digital Printing to make glass visible to migrating birds.

Laminated Safety Glass

Impact-resistant acoustic glass made with EVA interlayers across a full spectrum of vibrant colors, muted whites, and printed graphics.