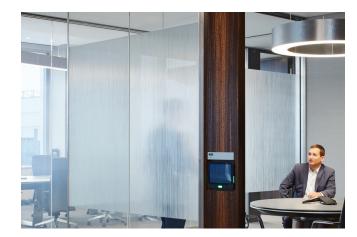

Glassette™ Wall Art

Frameless glass panels featuring Skyline Design's designer collections in five standard sizes, which can be installed singly or in multiples.

LCG® Smart Glass

Switch on, Switch off! Instantly switch the glass between transparent and opaque for on demand privacy when you need it.