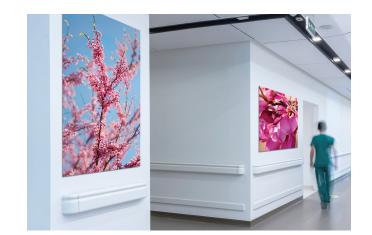

Glassette™ Wall Art

Frameless glass panels featuring Skyline Design's designer collections in five standard sizes, which can be installed singly or in multiples.

LCG® Smart Glass

Switch on, Switch off! Instantly switch the glass between transparent and opaque for on demand privacy when you need it.

## **Interior & Exterior Applications**

Healthcare, Office, Higher Education, Government, Retail, Hospitality