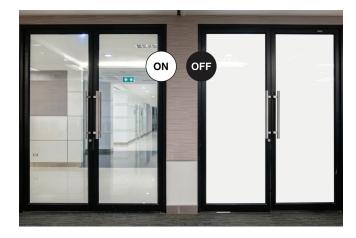

Glassette™ Wall Art

Frameless glass panels featuring Skyline Design's designer collections in five standard sizes, which can be installed singly or in multiples.

LCG® Smart Glass

Switch on, Switch off! Instantly switch the glass between transparent and opaque for on demand privacy when you need it.