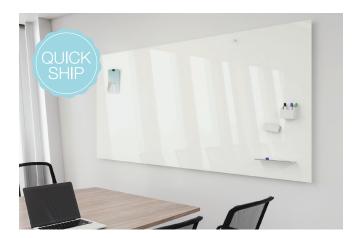

### Capabilities

Eco-Etch® Glass Etching

Skyline Design's environmental etching process engraves artwork or logos into the glass surface using sustainable materials.

**Define**<sup>™</sup> Glassboards

Define Glassboards facilitate creativity, enhance organization, and improve communication in a sleek and sustainable package.