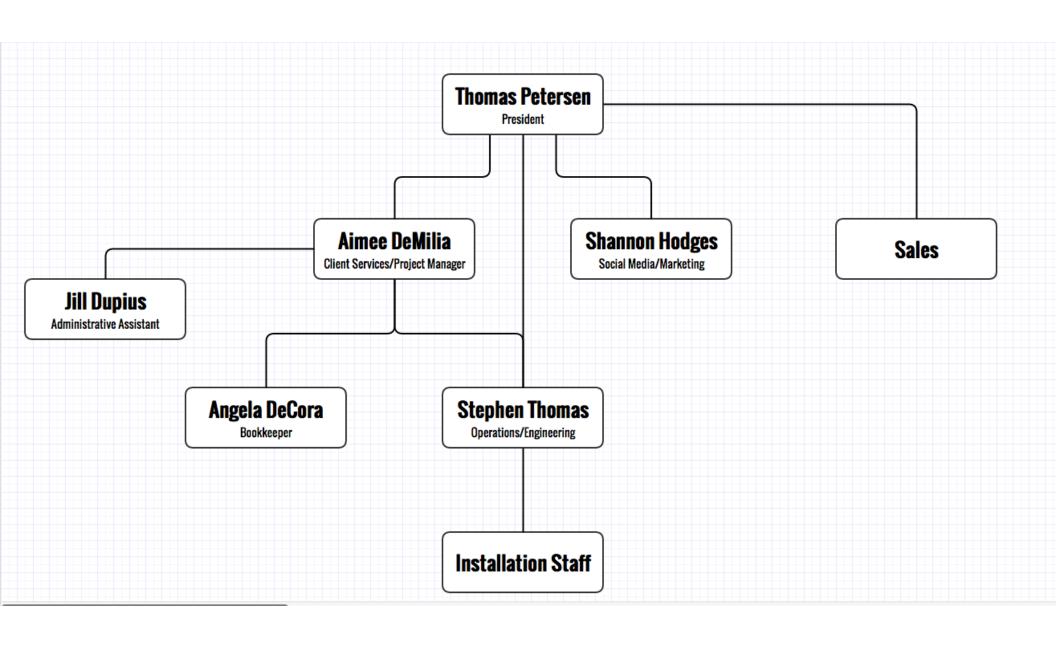

# Tab 3 - Vendor Questionnaire

Please provide responses to the following questions that address your company's operations, organization, structure, and processes for providing products and services.