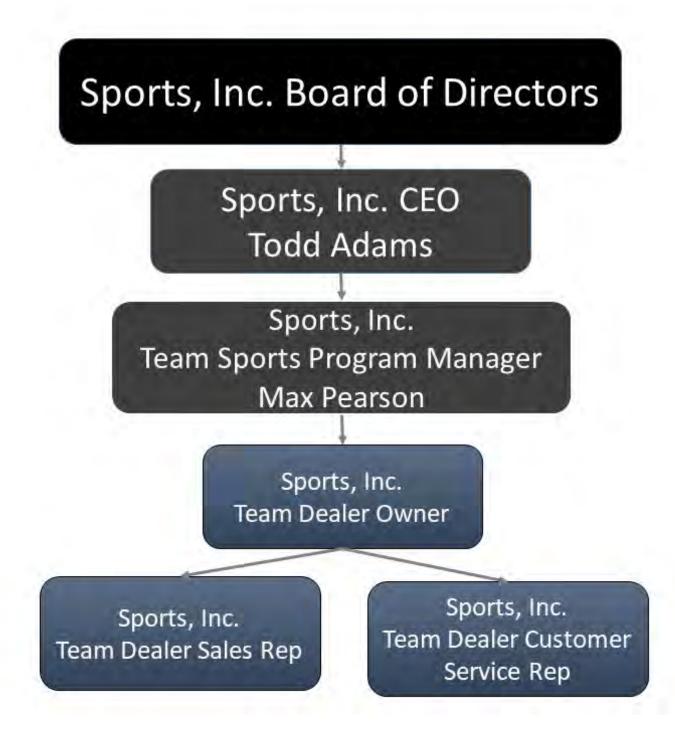

Company's Dun & Bradstreet (D&B) number.
 03-526-6543

• Company's organizational chart of those individuals that would be involved in the contract.

- Corporate office location.
- List the number of sales and services offices for states being bid in solicitation.
   There are 242 Sports, Inc. dealers with 341 locations.
- > List the names of key contacts at each with title, address, phone and e-mail address.